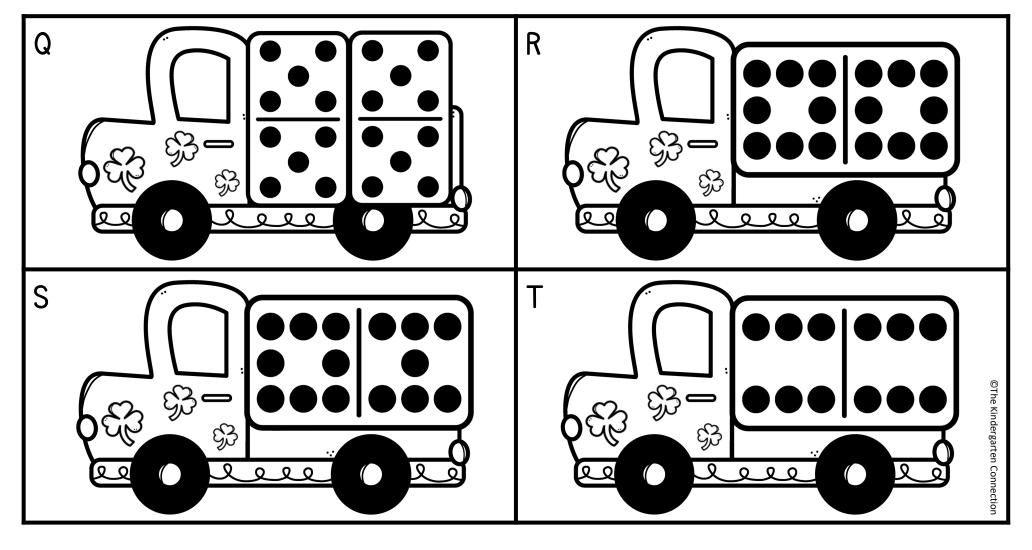

| COUNT THE ROOM_Name                                                                                                   |   |   |   |                              |
|-----------------------------------------------------------------------------------------------------------------------|---|---|---|------------------------------|
| St. Patrick's Truck II to 20 Walk around the room. Find a card. Count the objects. Write how many in the correct box. |   |   |   |                              |
| К                                                                                                                     | L | М | N | 0                            |
|                                                                                                                       |   |   |   |                              |
|                                                                                                                       |   |   |   |                              |
|                                                                                                                       |   |   |   |                              |
| Р                                                                                                                     | Q | R | S | Т                            |
|                                                                                                                       |   |   |   |                              |
|                                                                                                                       |   |   |   |                              |
|                                                                                                                       |   |   |   |                              |
|                                                                                                                       |   |   |   | ©The Kindergarten Connection |