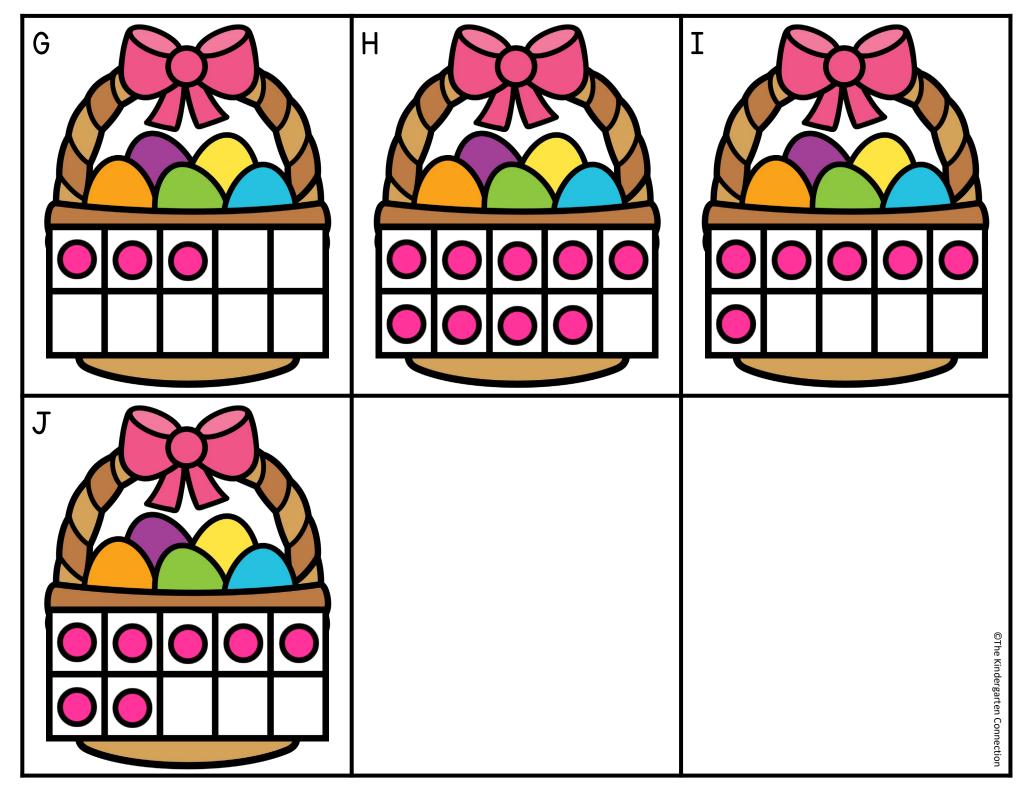

# HOORAY!

You're a Print and Play Club member, which means this resource is exclusive to YOU!

I'm so happy you are in our teacher community.

Happy Teaching!

~ Alex

|   | THE R(<br>sket I to 10 | W KAR | alk around the room. F<br>jects. Write how many |                              |
|---|------------------------|-------|-------------------------------------------------|------------------------------|
| A | В                      | C     | D                                               | E                            |
|   |                        |       |                                                 |                              |
|   |                        |       |                                                 |                              |
| F | G                      | Н     | I                                               | J                            |
|   |                        |       |                                                 |                              |
|   |                        |       |                                                 | ©The Kindergarten Connection |