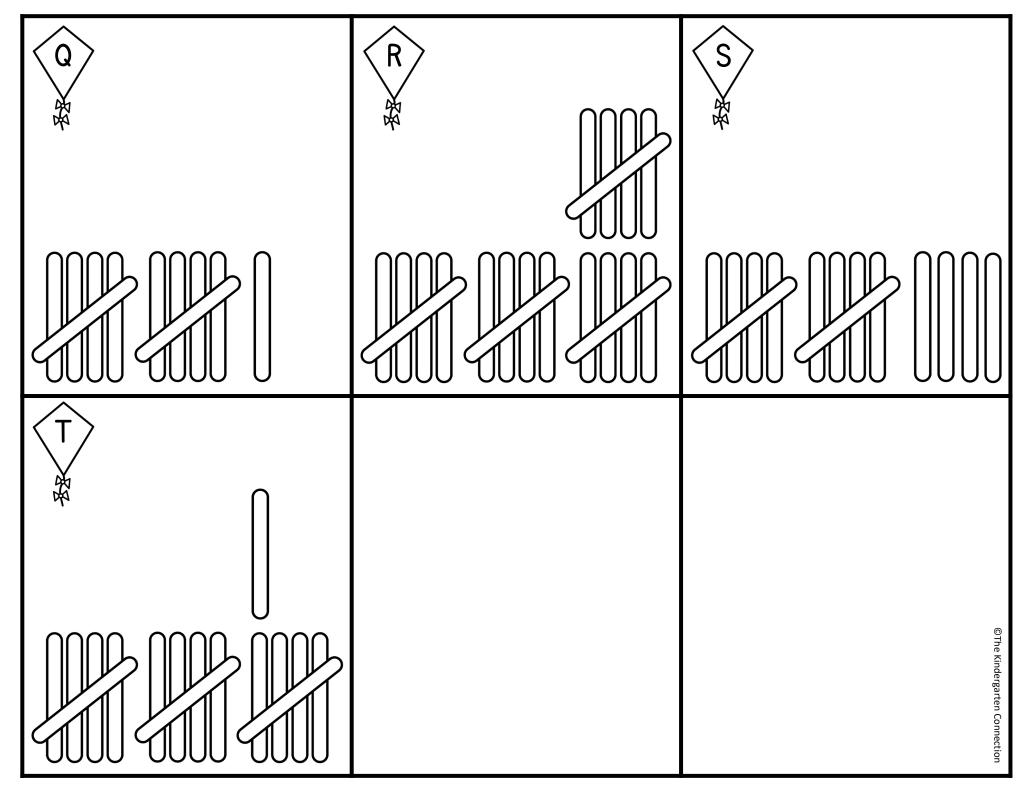

| COUNT THE ROOM Name |              |       |                                                   |                                   |  |
|---------------------|--------------|-------|---------------------------------------------------|-----------------------------------|--|
|                     | ket II to 20 | W key | /alk around the room. F<br>ojects. Write how many |                                   |  |
| Κ                   | L            | M     | N                                                 | 0                                 |  |
| Ρ                   | Q            | R     | S                                                 | T<br>©The Kindergarten Connection |  |