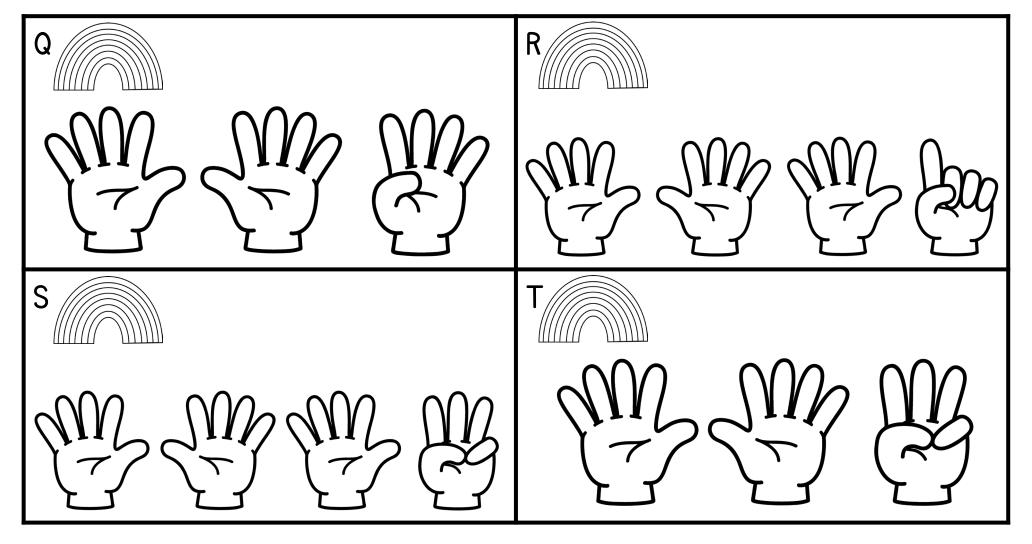

|   | THE R(<br>rer 11 to 20 | Loved m | alk around the room. F<br>jects. Write how many |                              |
|---|------------------------|---------|-------------------------------------------------|------------------------------|
| К | L                      | M       | N                                               | 0                            |
|   |                        |         |                                                 |                              |
| Ρ | Q                      | R       | S                                               | Т                            |
|   |                        |         |                                                 | ©The Kindergarten Connection |

©The Kindergarten Connection

|       | 'THE R(      | DOM Name_ |                                                 |                              |
|-------|--------------|-----------|-------------------------------------------------|------------------------------|
| Raint | bow II to 20 |           | alk around the room. F<br>jects. Write how many |                              |
| К     | L            | М         | Ν                                               | 0                            |
|       |              |           |                                                 |                              |
|       |              |           |                                                 |                              |
|       |              |           |                                                 |                              |
| Р     | Q            | R         | S                                               | Т                            |
|       |              |           |                                                 |                              |
|       |              |           |                                                 |                              |
|       |              |           |                                                 |                              |
|       |              |           |                                                 | ©The Kindergarten Connection |