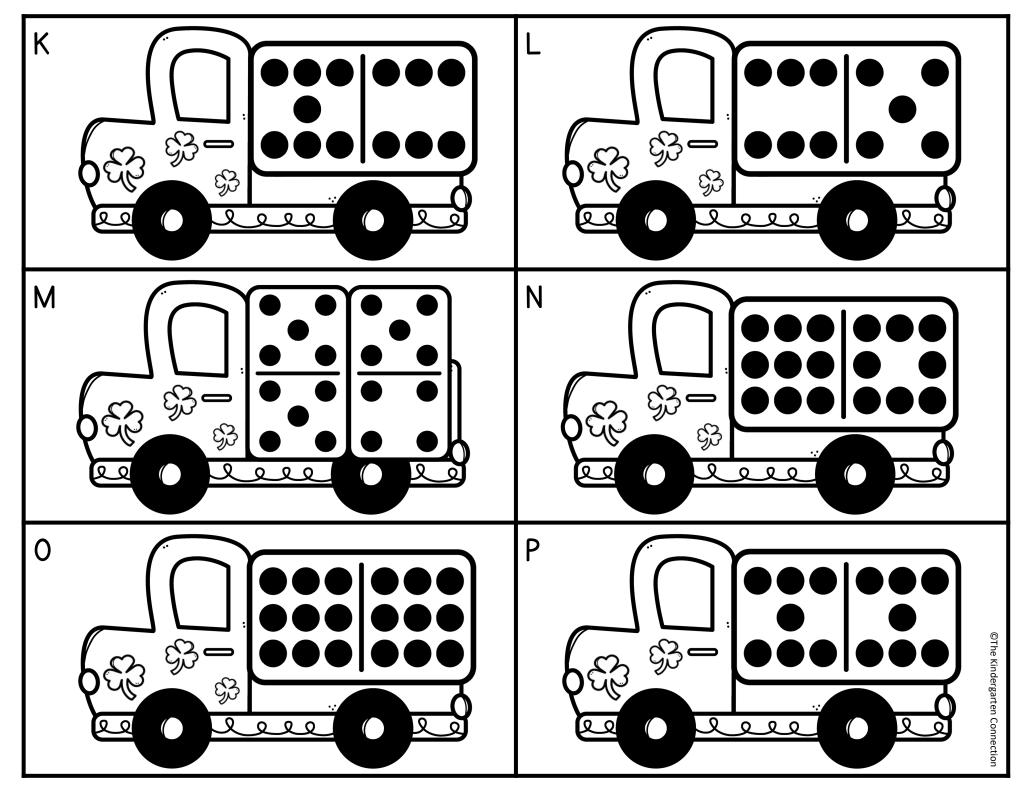

| COUNT THE ROOM_Name                                                                                                   |   |   |   |                              |
|-----------------------------------------------------------------------------------------------------------------------|---|---|---|------------------------------|
| St. Patrick's Truck II to 20 Walk around the room. Find a card. Count the objects. Write how many in the correct box. |   |   |   |                              |
| К                                                                                                                     | L | М | N | 0                            |
|                                                                                                                       |   |   |   |                              |
|                                                                                                                       |   |   |   |                              |
|                                                                                                                       |   |   |   |                              |
| Р                                                                                                                     | Q | R | S | Т                            |
|                                                                                                                       |   |   |   |                              |
|                                                                                                                       |   |   |   |                              |
|                                                                                                                       |   |   |   |                              |
|                                                                                                                       |   |   |   | ©The Kindergarten Connection |