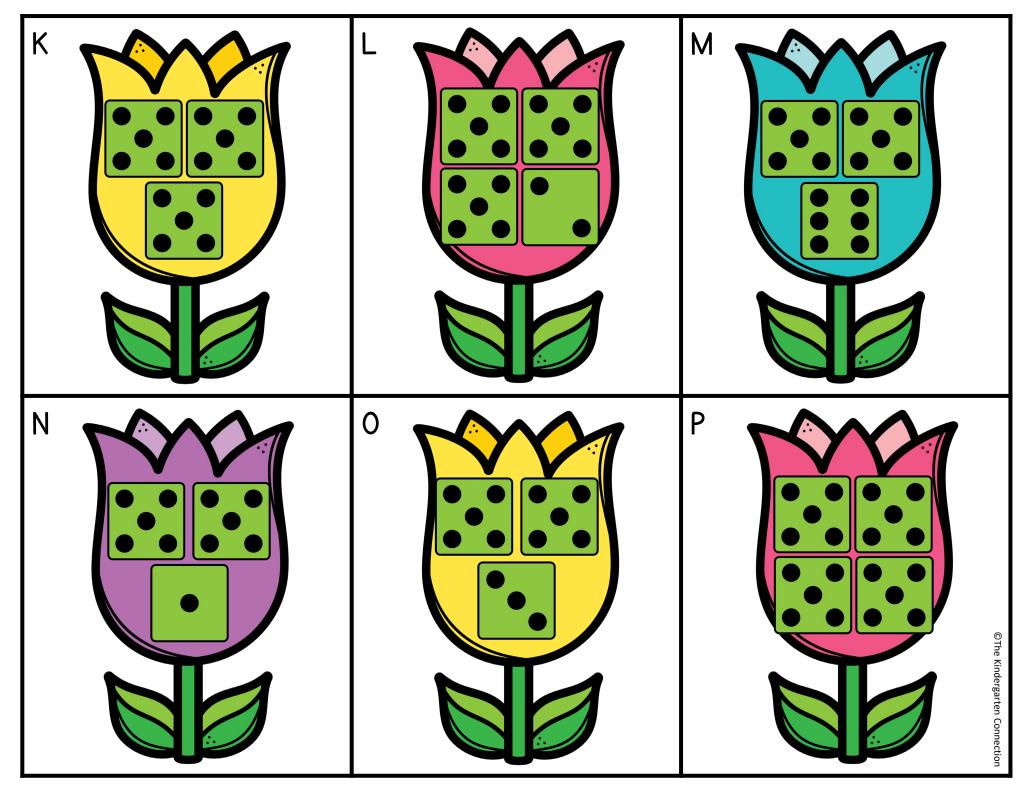

| COUNT THE ROOM Name |              |       |                                                   |                                   |  |
|---------------------|--------------|-------|---------------------------------------------------|-----------------------------------|--|
|                     | ket II to 20 | W key | /alk around the room. F<br>ojects. Write how many |                                   |  |
| Κ                   | L            | M     | N                                                 | 0                                 |  |
| Ρ                   | Q            | R     | S                                                 | T<br>©The Kindergarten Connection |  |