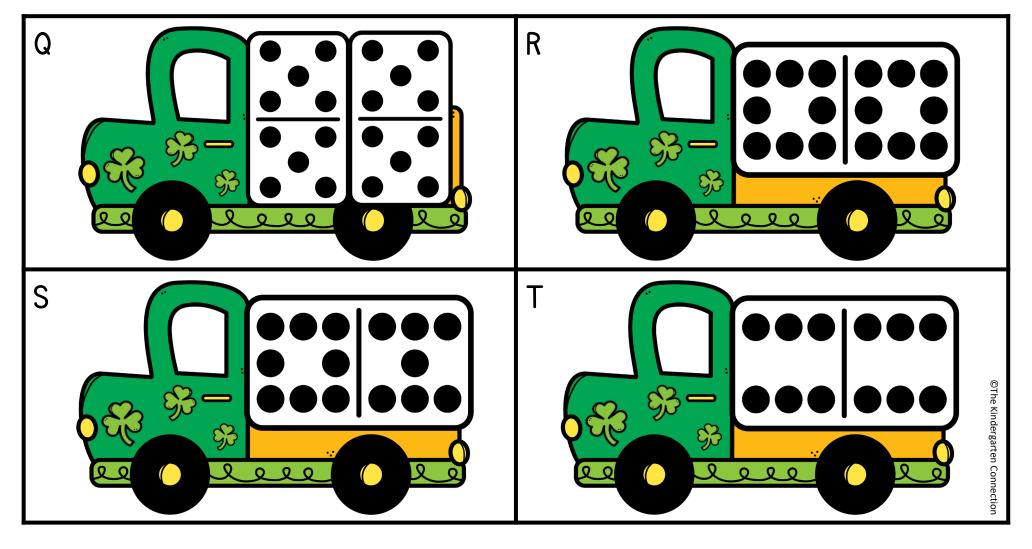

| COUNT THE ROOM_Name                                                                                                   |   |   |   |                              |
|-----------------------------------------------------------------------------------------------------------------------|---|---|---|------------------------------|
| St. Patrick's Truck II to 20 Walk around the room. Find a card. Count the objects. Write how many in the correct box. |   |   |   |                              |
| К                                                                                                                     | L | М | N | 0                            |
|                                                                                                                       |   |   |   |                              |
|                                                                                                                       |   |   |   |                              |
|                                                                                                                       |   |   |   |                              |
| Р                                                                                                                     | Q | R | S | Т                            |
|                                                                                                                       |   |   |   |                              |
|                                                                                                                       |   |   |   |                              |
|                                                                                                                       |   |   |   |                              |
|                                                                                                                       |   |   |   | ©The Kindergarten Connection |