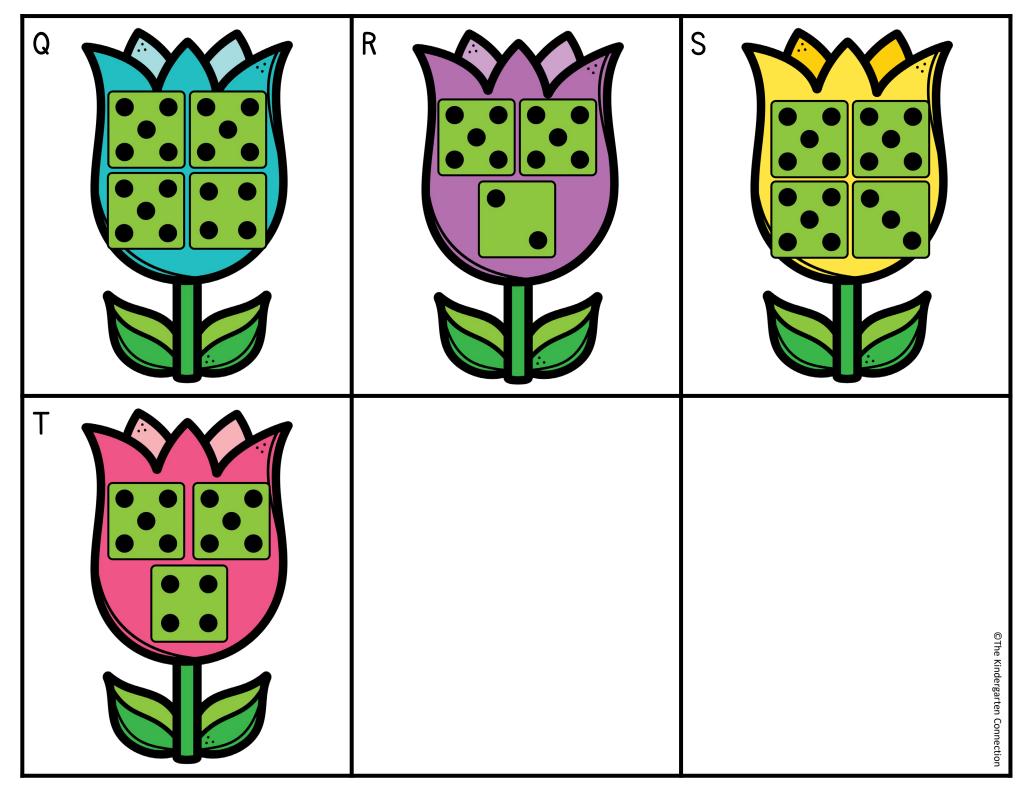

| COUNT THE ROOM Name |              |       |                                                   |                                   |  |
|---------------------|--------------|-------|---------------------------------------------------|-----------------------------------|--|
|                     | ket II to 20 | W key | /alk around the room. F<br>ojects. Write how many |                                   |  |
| Κ                   | L            | M     | N                                                 | 0                                 |  |
| Ρ                   | Q            | R     | S                                                 | T<br>©The Kindergarten Connection |  |