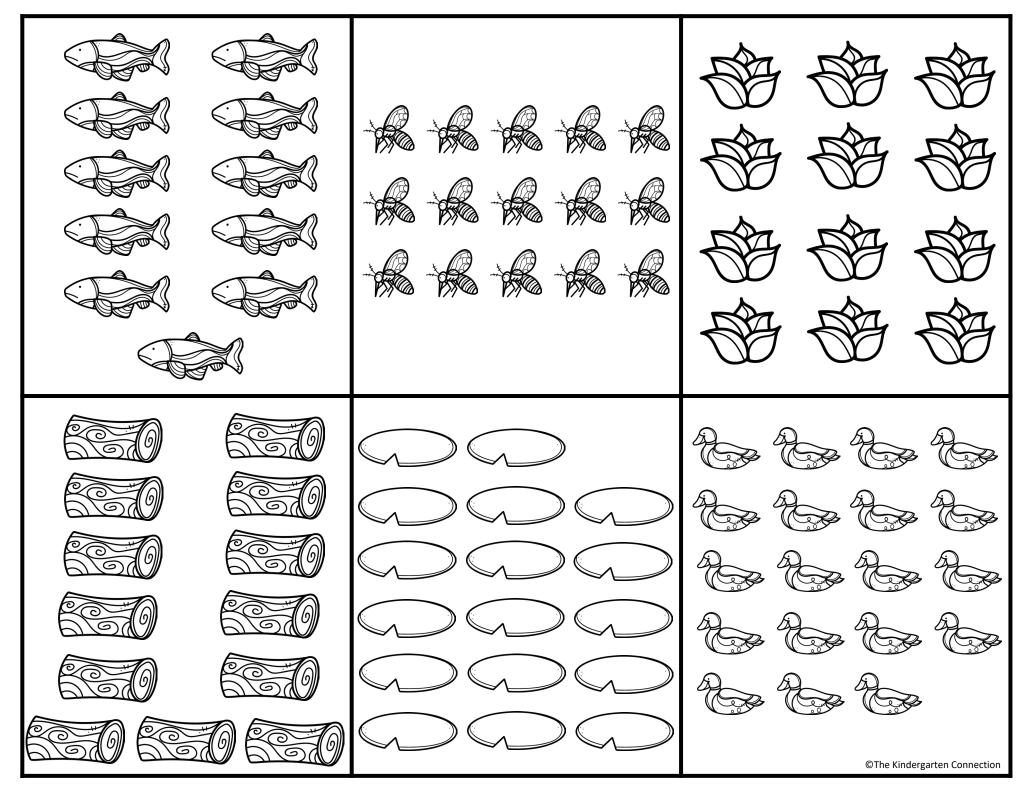

|   | THE R(<br>rer 11 to 20 | Loved m | alk around the room. F<br>jects. Write how many |                              |
|---|------------------------|---------|-------------------------------------------------|------------------------------|
| К | L                      | M       | N                                               | 0                            |
|   |                        |         |                                                 |                              |
| Ρ | Q                      | R       | S                                               | Т                            |
|   |                        |         |                                                 | ©The Kindergarten Connection |