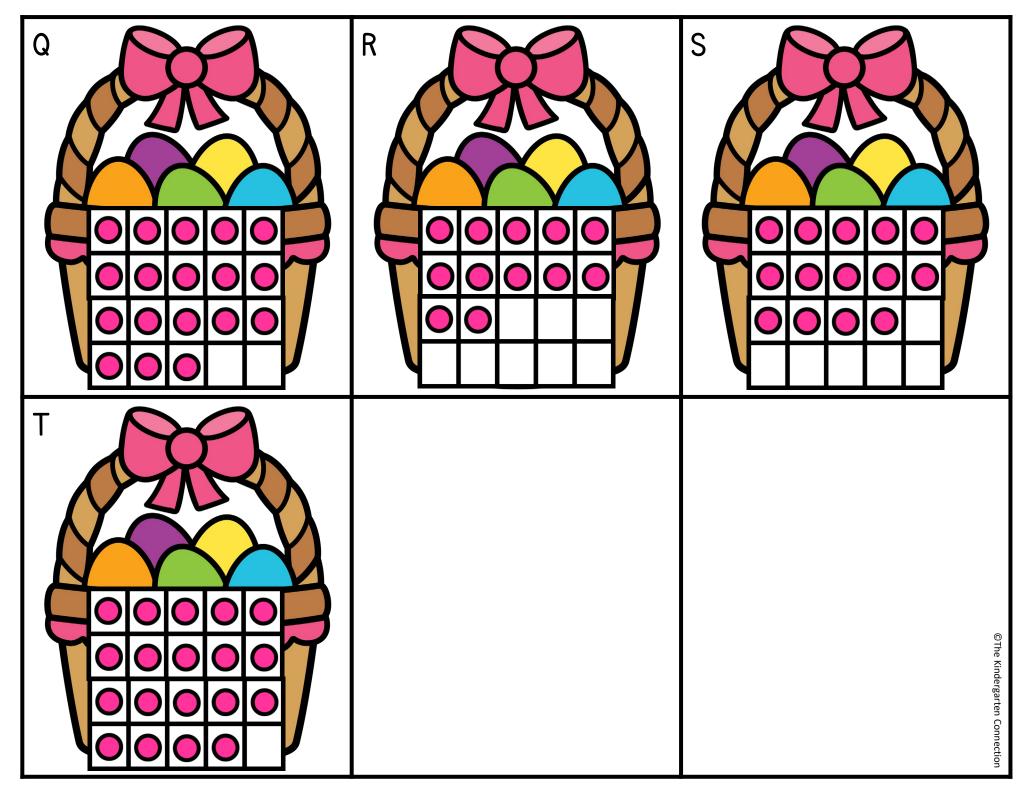

| COUNT THE ROOM Name |              |       |                                                   |                                   |  |
|---------------------|--------------|-------|---------------------------------------------------|-----------------------------------|--|
|                     | ket II to 20 | W key | /alk around the room. F<br>ojects. Write how many |                                   |  |
| Κ                   | L            | M     | N                                                 | 0                                 |  |
| Ρ                   | Q            | R     | S                                                 | T<br>©The Kindergarten Connection |  |