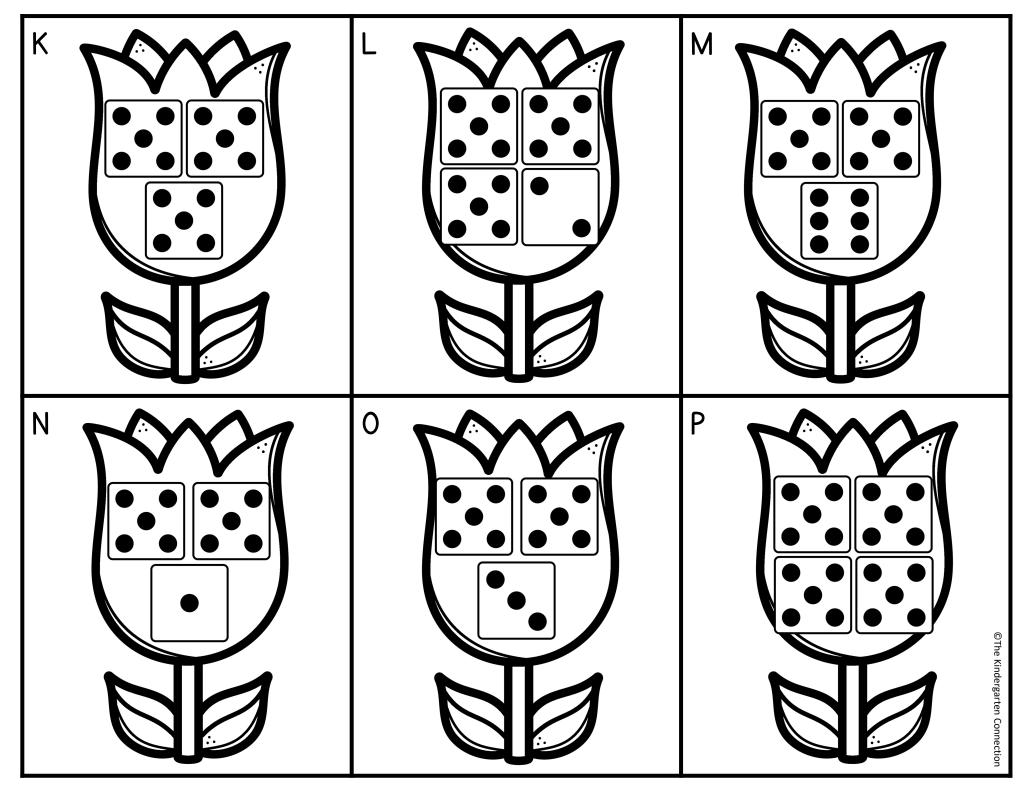

# HOORAY!

You're a Print and Play Club member, which means this resource is exclusive to YOU!

I'm so happy you are in our teacher community.

Happy Teaching!

~ Alex

|   | THE R(<br>sket I to 10 | W KAR | alk around the room. F<br>jects. Write how many |                              |
|---|------------------------|-------|-------------------------------------------------|------------------------------|
| A | В                      | C     | D                                               | E                            |
|   |                        |       |                                                 |                              |
|   |                        |       |                                                 |                              |
| F | G                      | Н     | I                                               | J                            |
|   |                        |       |                                                 |                              |
|   |                        |       |                                                 | ©The Kindergarten Connection |

|   | THE R(<br>ver I to 10 |      | alk around the room. F      | ind a card. Count the        |
|---|-----------------------|------|-----------------------------|------------------------------|
| A | В                     | c of | pjects. Write how many<br>D | in the correct box.<br>E     |
|   |                       |      |                             |                              |
|   |                       |      |                             |                              |
|   |                       |      |                             |                              |
|   |                       |      |                             |                              |
| F | G                     | Н    | I                           | J                            |
|   |                       |      |                             |                              |
|   |                       |      |                             |                              |
|   |                       |      |                             |                              |
|   |                       |      |                             | ©The Kindergarten Connection |

| COUNT | THE RO      | DOM Name_ |                                                  |                              |
|-------|-------------|-----------|--------------------------------------------------|------------------------------|
|       | ite I to IO | M W       | alk around the room. F<br>pjects. Write how many |                              |
| A     | В           | C A       | D                                                | E                            |
|       |             |           |                                                  |                              |
| F     | G           | Η         | I                                                | J                            |
|       |             |           |                                                  | ©The Kindergarten Connection |