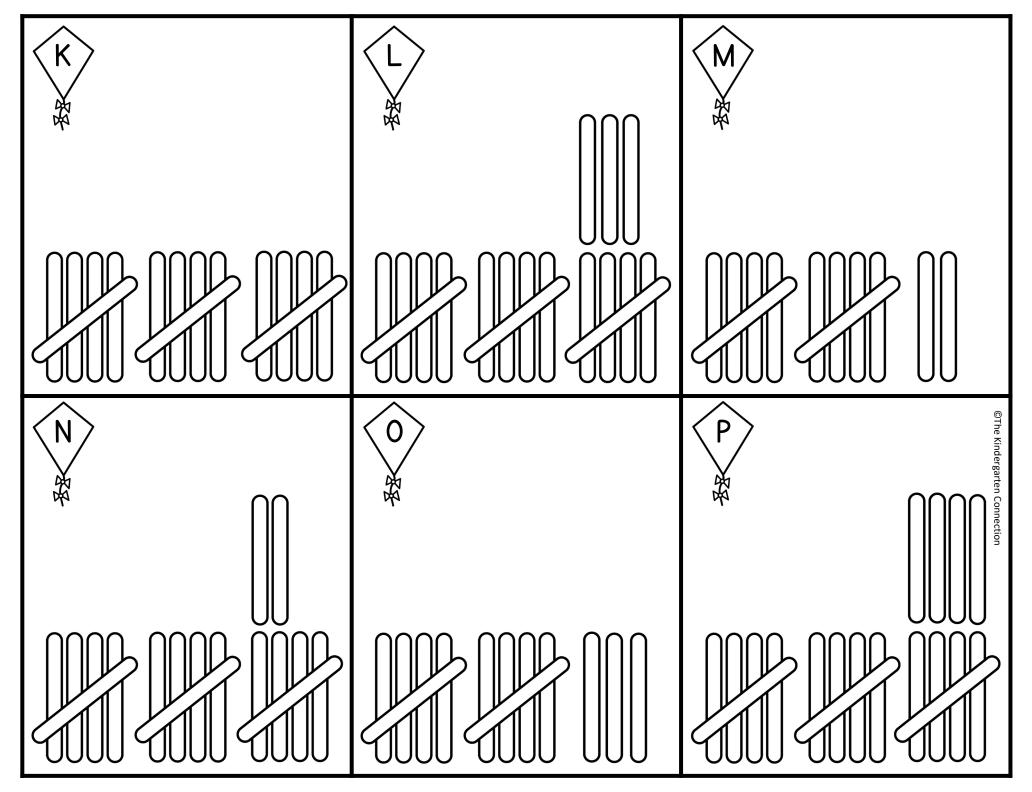

|   | THE R(<br>rer 11 to 20 | Loved m | alk around the room. F<br>jects. Write how many |                              |
|---|------------------------|---------|-------------------------------------------------|------------------------------|
| К | L                      | M       | N                                               | 0                            |
|   |                        |         |                                                 |                              |
| Ρ | Q                      | R       | S                                               | Т                            |
|   |                        |         |                                                 | ©The Kindergarten Connection |