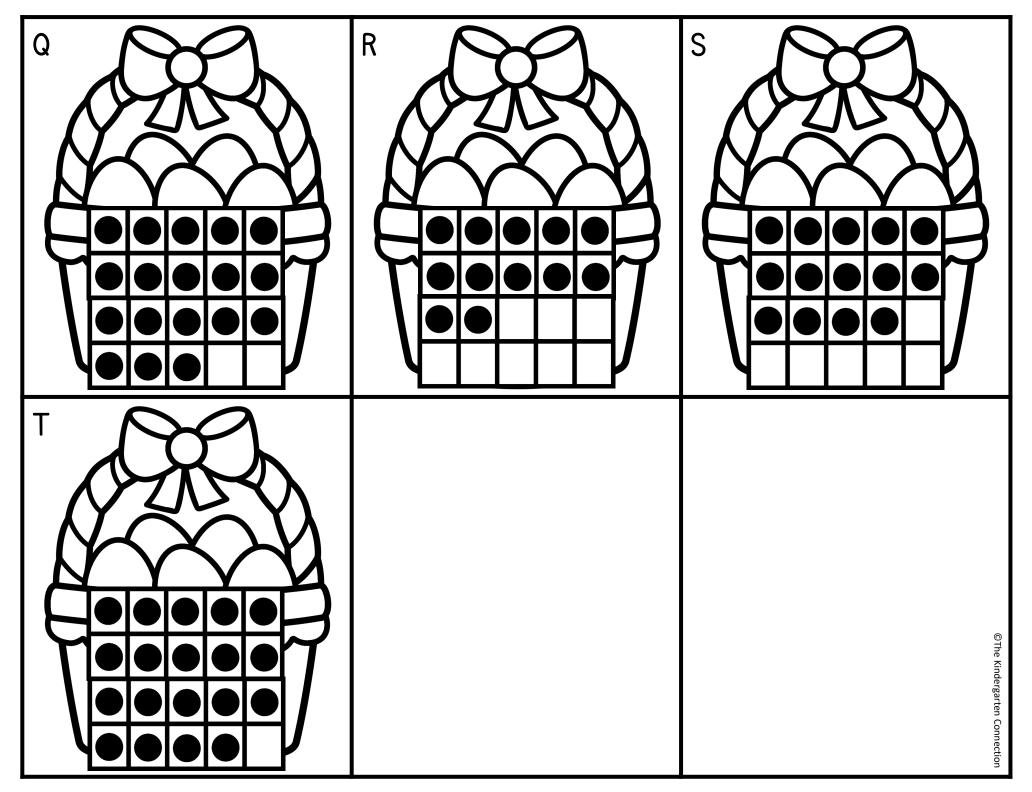

| COUNT THE ROOM Name |              |       |                                                   |                                   |  |
|---------------------|--------------|-------|---------------------------------------------------|-----------------------------------|--|
|                     | ket II to 20 | W key | /alk around the room. F<br>ojects. Write how many |                                   |  |
| Κ                   | L            | M     | N                                                 | 0                                 |  |
| Ρ                   | Q            | R     | S                                                 | T<br>©The Kindergarten Connection |  |

|   | THE R(<br>rer 11 to 20 | Loved m | alk around the room. F<br>jects. Write how many |                              |
|---|------------------------|---------|-------------------------------------------------|------------------------------|
| К | L                      | M       | N                                               | 0                            |
|   |                        |         |                                                 |                              |
| Ρ | Q                      | R       | S                                               | Т                            |
|   |                        |         |                                                 | ©The Kindergarten Connection |

| Kite II to 20 Walk around the room. Find a card. Count the objects. Write how many in the correct box.   K L M N 0   F Q R S T | COUNT | THE RO | DOM Name_ |   |                              |
|--------------------------------------------------------------------------------------------------------------------------------|-------|--------|-----------|---|------------------------------|
|                                                                                                                                |       |        | w w       |   |                              |
| P Q R S T                                                                                                                      | К     | L      | M         | Ν | 0                            |
|                                                                                                                                | P     | Q      | R         | S | СПте Kindergarten Connection |