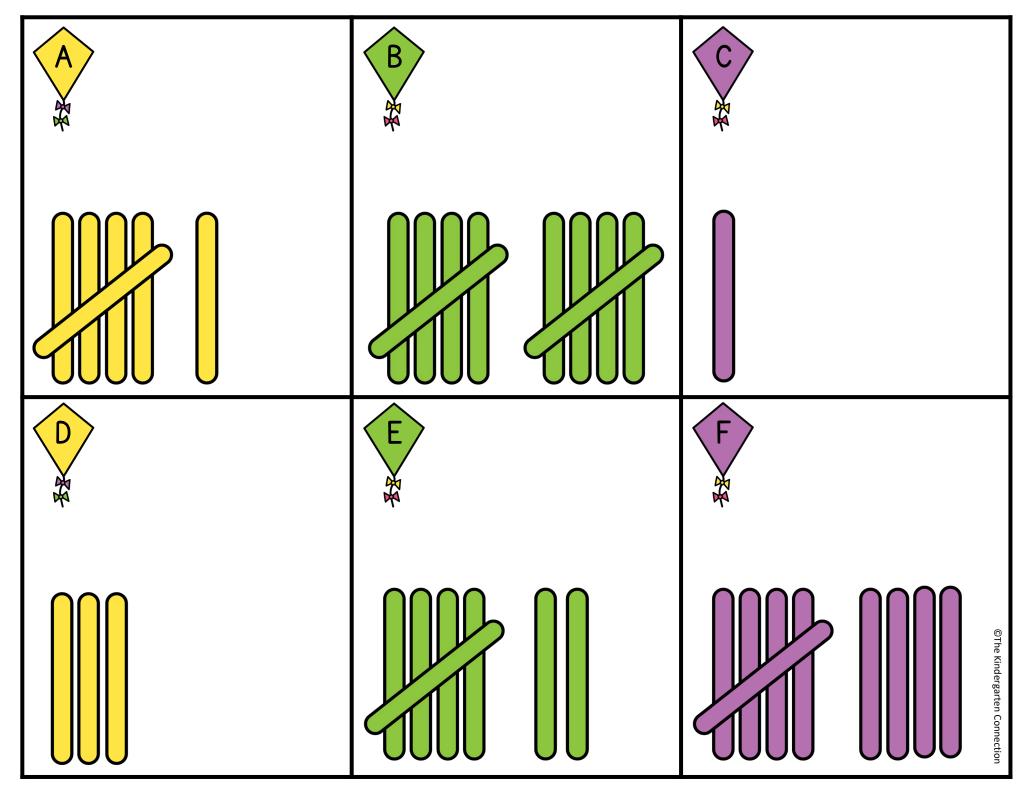

# HOORAY!

You're a Print and Play Club member, which means this resource is exclusive to YOU!

I'm so happy you are in our teacher community.

Happy Teaching!

~ Alex

|   | THE R(<br>sket I to 10 | W KAR | alk around the room. F<br>jects. Write how many |                              |
|---|------------------------|-------|-------------------------------------------------|------------------------------|
| A | В                      | C     | D                                               | E                            |
|   |                        |       |                                                 |                              |
|   |                        |       |                                                 |                              |
| F | G                      | Н     | I                                               | J                            |
|   |                        |       |                                                 |                              |
|   |                        |       |                                                 | ©The Kindergarten Connection |