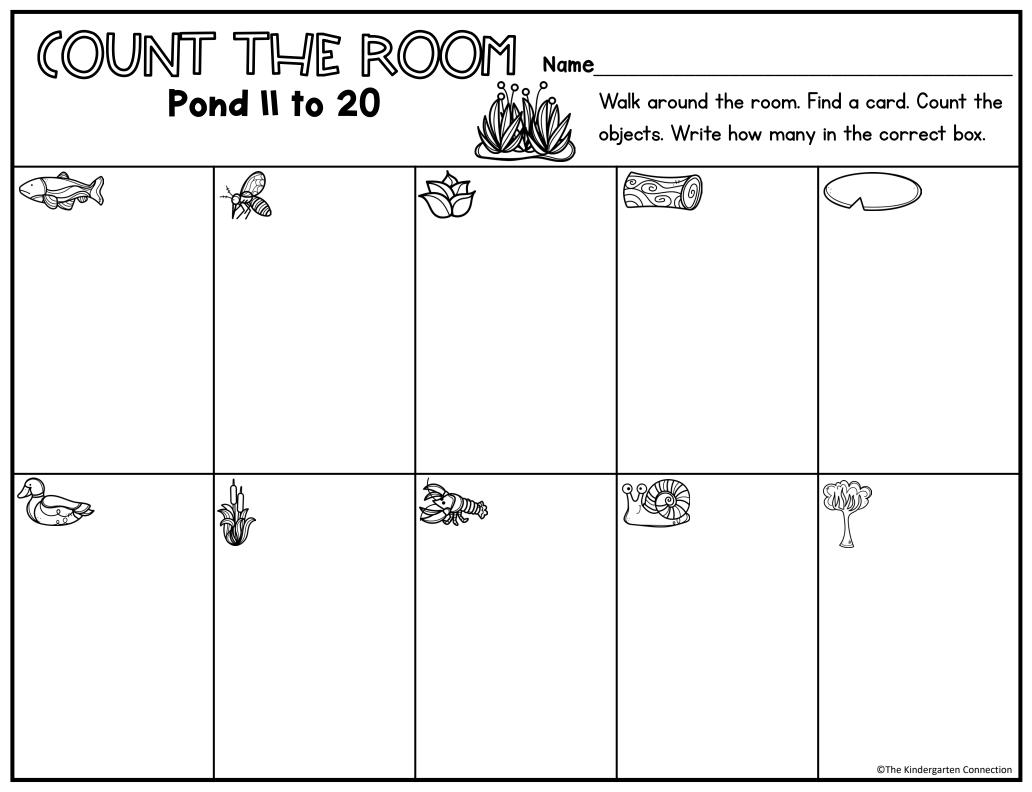

|   | THE R(<br>rer 11 to 20 | Loved m | alk around the room. F<br>jects. Write how many |                              |
|---|------------------------|---------|-------------------------------------------------|------------------------------|
| К | L                      | M       | N                                               | 0                            |
|   |                        |         |                                                 |                              |
| Ρ | Q                      | R       | S                                               | Т                            |
|   |                        |         |                                                 | ©The Kindergarten Connection |