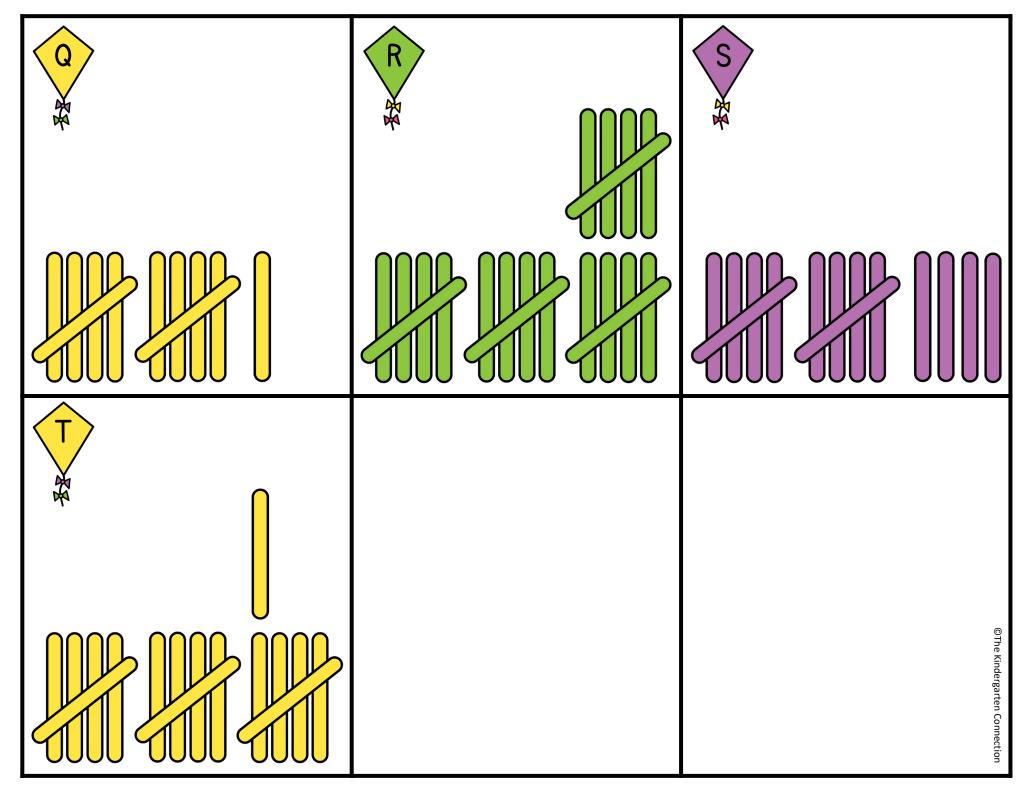

| COUNT THE ROOM Name |              |       |                                                   |                                   |  |
|---------------------|--------------|-------|---------------------------------------------------|-----------------------------------|--|
|                     | ket II to 20 | W key | /alk around the room. F<br>ojects. Write how many |                                   |  |
| Κ                   | L            | M     | N                                                 | 0                                 |  |
| Ρ                   | Q            | R     | S                                                 | T<br>©The Kindergarten Connection |  |