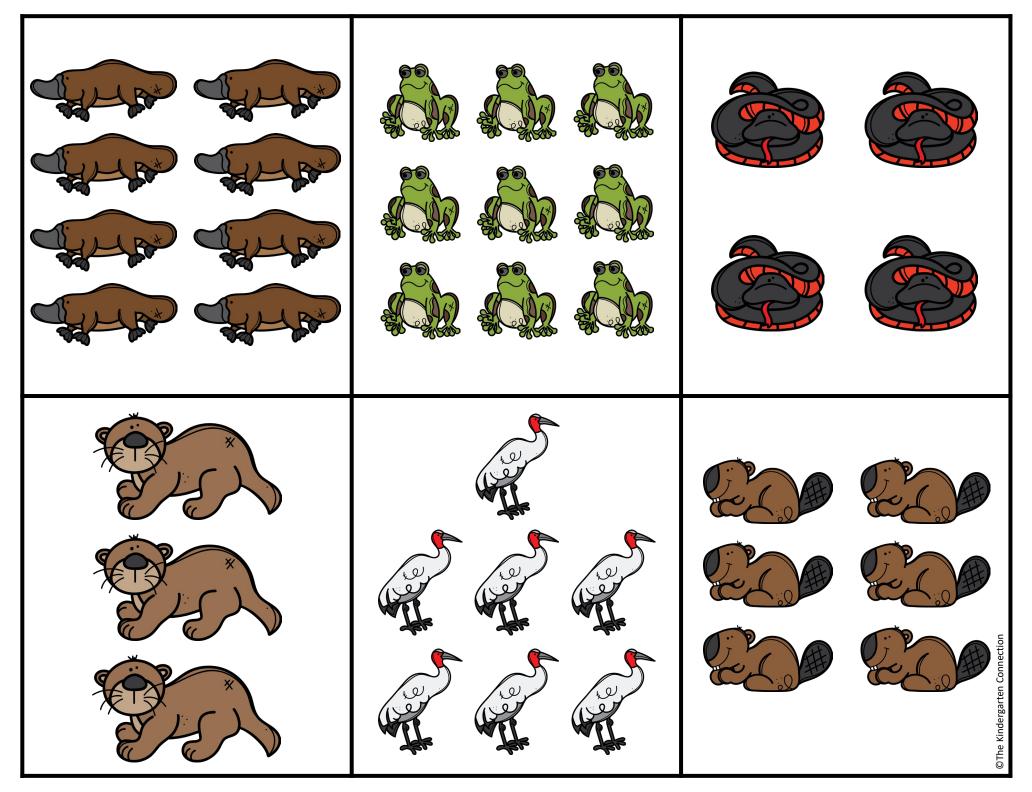

# HOORAY!

You're a Print and Play Club member, which means this resource is exclusive to YOU!

I'm so happy you are in our teacher community.

Happy Teaching!

~ Alex

|   | THE R(<br>sket I to 10 | W KAR | alk around the room. F<br>jects. Write how many |                              |
|---|------------------------|-------|-------------------------------------------------|------------------------------|
| A | В                      | C     | D                                               | E                            |
|   |                        |       |                                                 |                              |
|   |                        |       |                                                 |                              |
| F | G                      | Н     | I                                               | J                            |
|   |                        |       |                                                 |                              |
|   |                        |       |                                                 | ©The Kindergarten Connection |