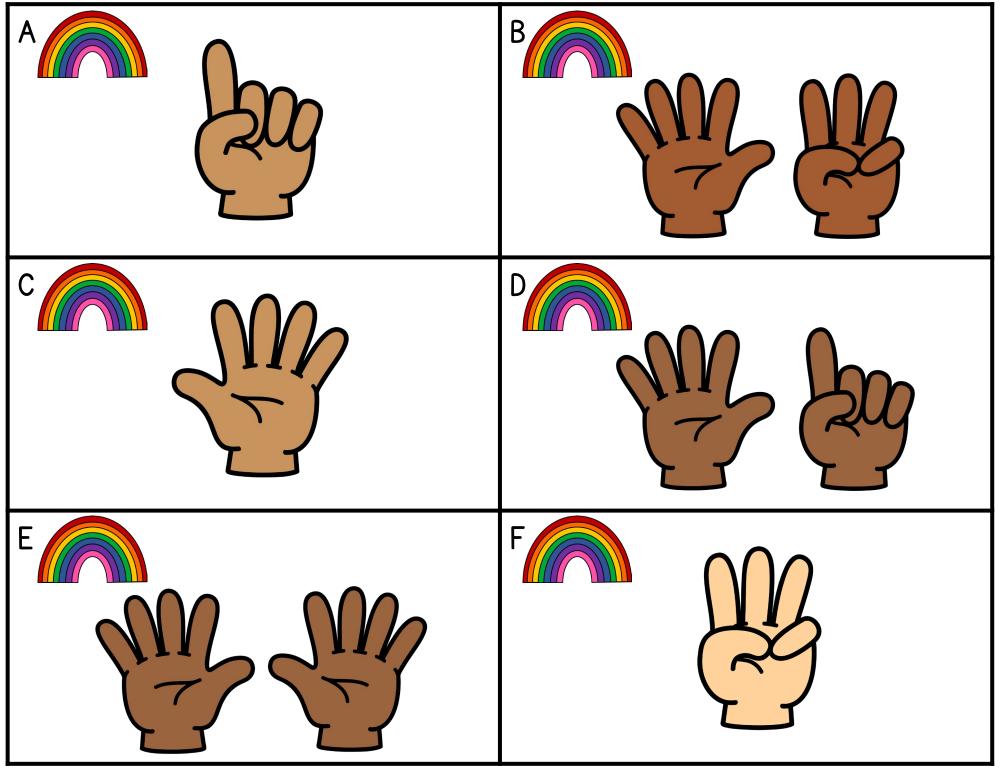

|
|--------------------------------------------------------------------------------------------------------------------------------|-------|--------|-----------|---|------------------------------|
|                                                                                                                                |       |        | w w       |   |                              |
| P Q R S T                                                                                                                      | К     | L      | M         | Ν | 0                            |
|                                                                                                                                | P     | Q      | R         | S | СПте Kindergarten Connection |















©The Kindergarten Connection



|      | THE RO      | $\frown$ |                                                  |                              |
|------|-------------|----------|--------------------------------------------------|------------------------------|
| Rain | bow I to 10 |          | alk around the room. F<br>pjects. Write how many |                              |
| A    | В           | С        | D                                                | E                            |
|      |             |          |                                                  |                              |
|      |             |          |                                                  |                              |
|      |             |          |