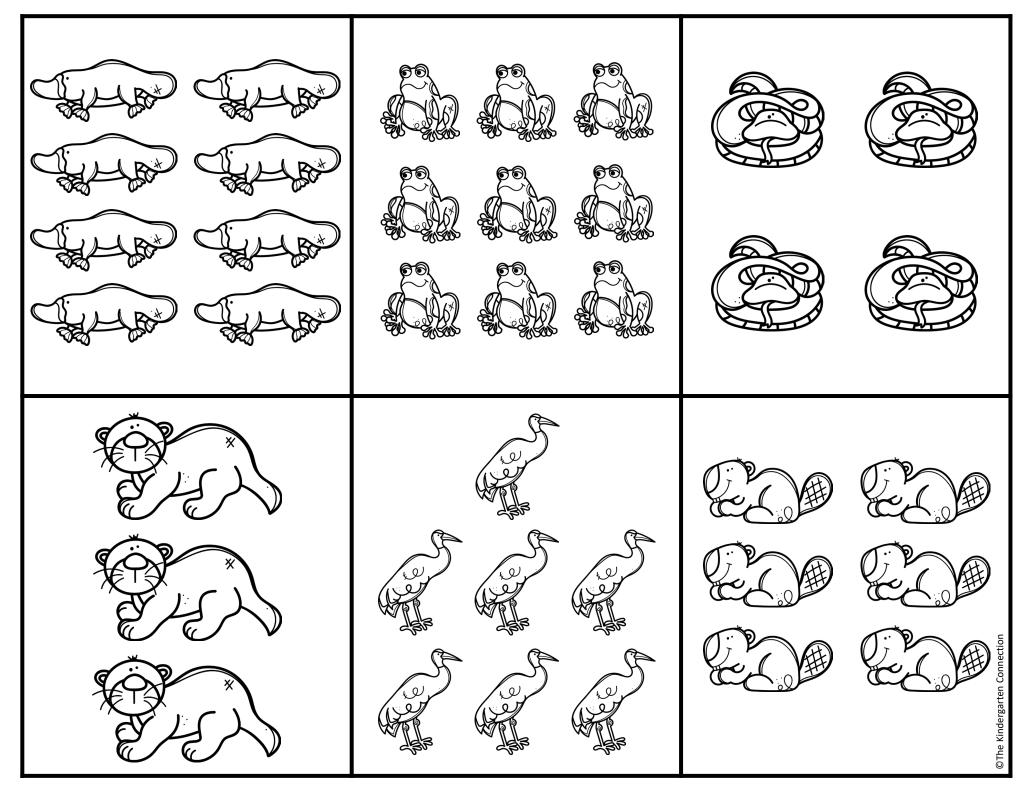

|   | THE R(<br>ver I to 10 |      | alk around the room. F      | ind a card. Count the        |
|---|-----------------------|------|-----------------------------|------------------------------|
| A | В                     | c of | pjects. Write how many<br>D | in the correct box.<br>E     |
|   |                       |      |                             |                              |
|   |                       |      |                             |                              |
|   |                       |      |                             |                              |
|   |                       |      |                             |                              |
| F | G                     | Н    | I                           | J                            |
|   |                       |      |                             |                              |
|   |                       |      |                             |                              |
|   |                       |      |                             |                              |
|   |                       |      |                             | ©The Kindergarten Connection |