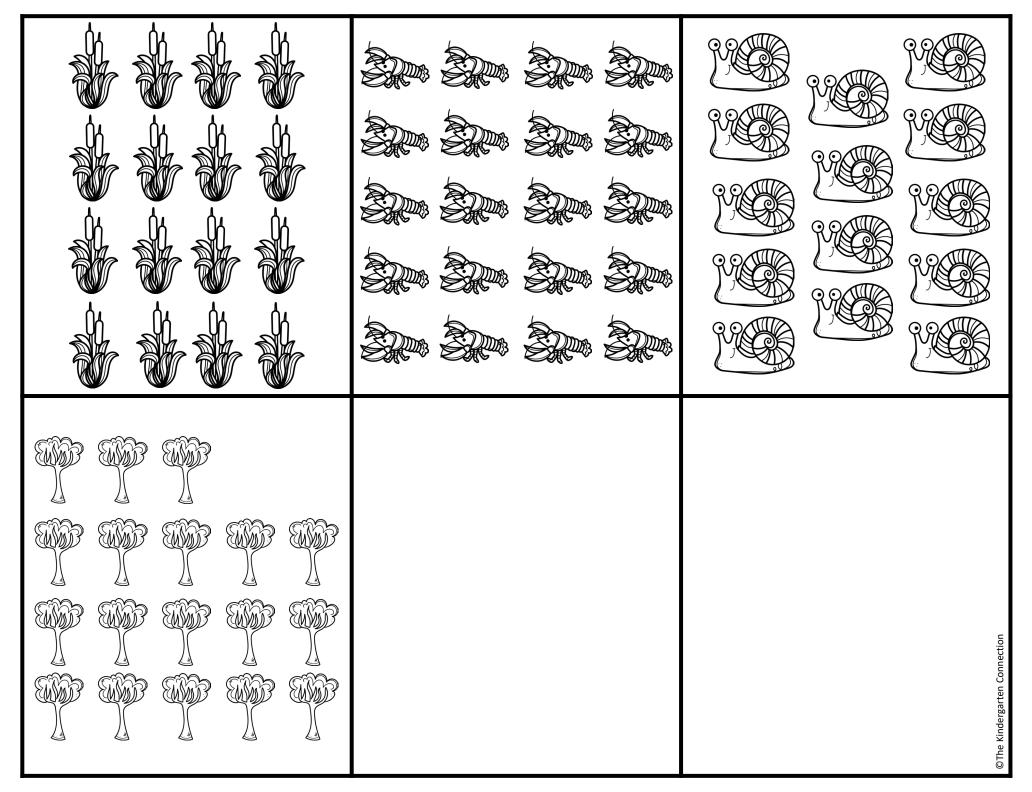

|   | THE R(<br>ver I to 10 |      | alk around the room. F      | ind a card. Count the        |
|---|-----------------------|------|-----------------------------|------------------------------|
| A | В                     | c of | pjects. Write how many<br>D | in the correct box.<br>E     |
|   |                       |      |                             |                              |
|   |                       |      |                             |                              |
|   |                       |      |                             |                              |
|   |                       |      |                             |                              |
| F | G                     | Н    | I                           | J                            |
|   |                       |      |                             |                              |
|   |                       |      |                             |                              |
|   |                       |      |                             |                              |
|   |                       |      |                             | ©The Kindergarten Connection |