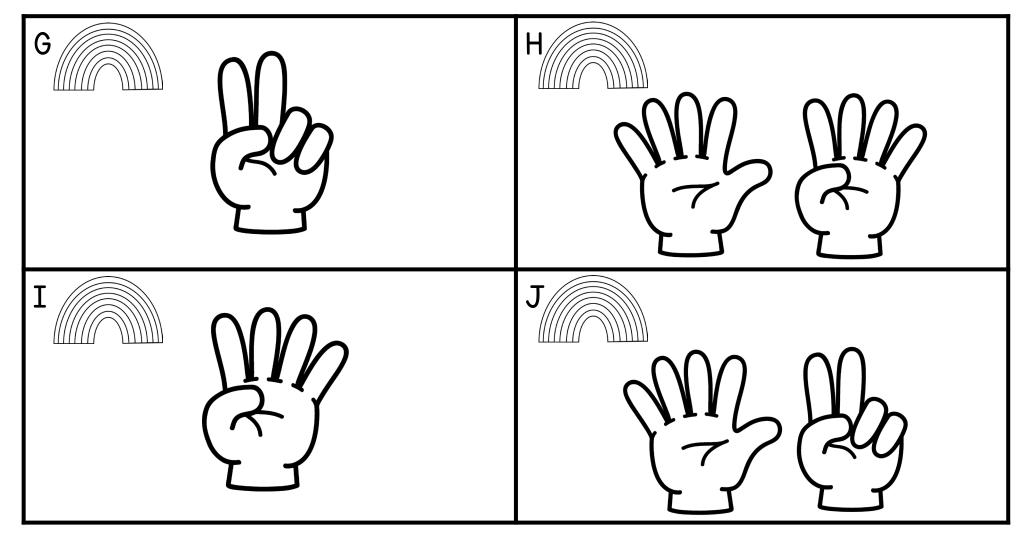

©The Kindergarten Connection

|      | THE RO      | $\frown$ |                                                  |                              |
|------|-------------|----------|--------------------------------------------------|------------------------------|
| Rain | bow I to 10 |          | alk around the room. F<br>pjects. Write how many |                              |
| A    | В           | С        | D                                                | E                            |
|      |             |          |                                                  |                              |
|      |             |          |                                                  |                              |
|      |             |          |                                                  |                              |
| F    | G           | Н        | I                                                | J                            |
|      |             |          |                                                  |                              |
|      |             |          |                                                  |                              |
|      |             |          |                                                  |                              |
|      |             |          |                                                  | ©The Kindergarten Connection |