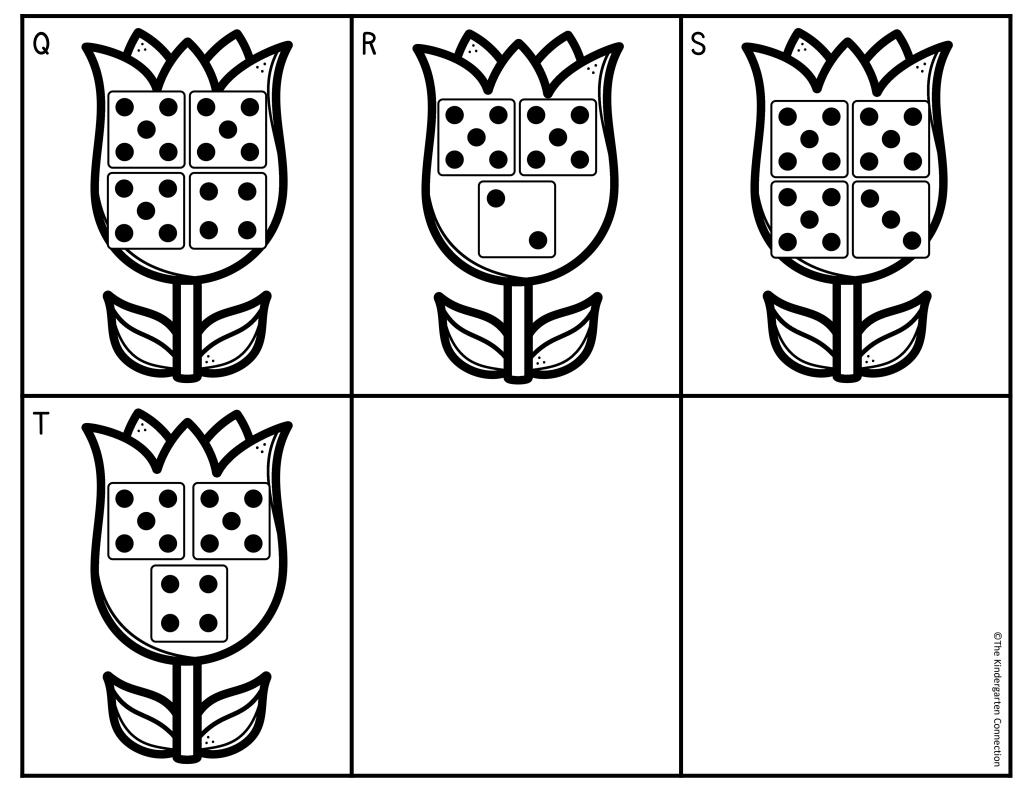

| COUNT THE ROOM Name |              |       |                                                   |                                   |  |
|---------------------|--------------|-------|---------------------------------------------------|-----------------------------------|--|
|                     | ket II to 20 | W key | /alk around the room. F<br>ojects. Write how many |                                   |  |
| Κ                   | L            | M     | N                                                 | 0                                 |  |
| Ρ                   | Q            | R     | S                                                 | T<br>©The Kindergarten Connection |  |