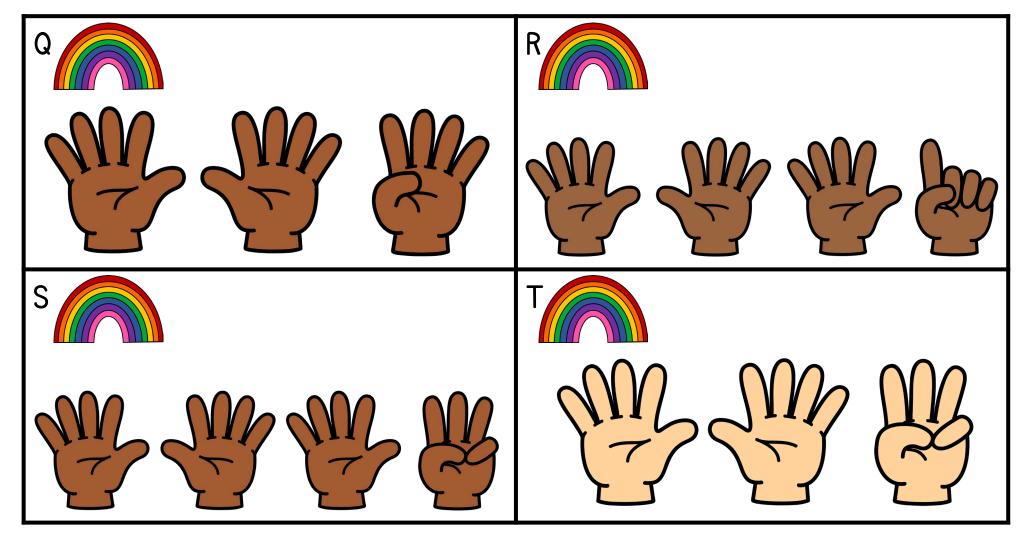

| COUNT THE ROOM Name |              |       |                                                   |                                   |  |
|---------------------|--------------|-------|---------------------------------------------------|-----------------------------------|--|
|                     | ket II to 20 | W key | /alk around the room. F<br>ojects. Write how many |                                   |  |
| Κ                   | L            | M     | N                                                 | 0                                 |  |
| Ρ                   | Q            | R     | S                                                 | T<br>©The Kindergarten Connection |  |

|   | THE R(<br>rer 11 to 20 | Loved m | alk around the room. F<br>jects. Write how many |                              |
|---|------------------------|---------|-------------------------------------------------|------------------------------|
| К | L                      | M       | N                                               | 0                            |
|   |                        |         |                                                 |                              |
| Ρ | Q                      | R       | S                                               | Т                            |
|   |                        |         |                                                 | ©The Kindergarten Connection |

| Kite II to 20 Walk around the room. Find a card. Count the objects. Write how many in the correct box.   K L M N 0   F Q R S T | COUNT | THE RO | DOM Name_ |   |                              |
|--------------------------------------------------------------------------------------------------------------------------------|-------|--------|-----------|---|------------------------------|
|                                                                                                                                |       |        | w w       |   |                              |
| P Q R S T                                                                                                                      | К     | L      | M         | Ν | 0                            |
|                                                                                                                                | P     | Q      | R         | S | СПте Kindergarten Connection |

©The Kindergarten Connection

|       | 'THE R(      | DOM Name_ |                                                 |                              |
|-------|--------------|-----------|-------------------------------------------------|------------------------------|
| Raint | bow II to 20 |           | alk around the room. F<br>jects. Write how many |                              |
| К     | L            | М         | Ν                                               | 0                            |
|       |              |           |                                                 |                              |
|       |              |           |                                                 |                              |
|       |              |           |                                                 |                              |
| Р     | Q            | R         | S                                               | Т                            |
|       |              |           |                                                 |                              |
|       |              |           |                                                 |                              |
|       |              |           |                                                 |                              |
|       |              |           |                                                 | ©The Kindergarten Connection |