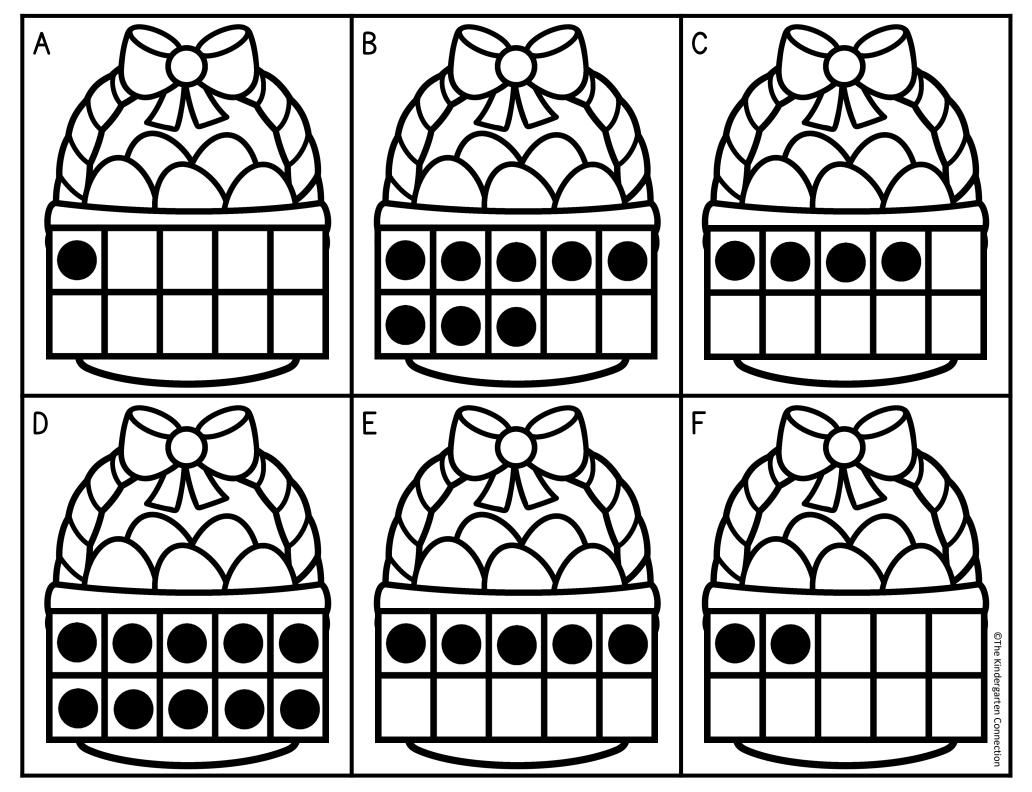

# HOORAY!

You're a Print and Play Club member, which means this resource is exclusive to YOU!

I'm so happy you are in our teacher community.

Happy Teaching!

~ Alex

|   | THE R(<br>sket I to 10 | W KAR | alk around the room. F<br>jects. Write how many |                              |
|---|------------------------|-------|-------------------------------------------------|------------------------------|
| A | В                      | C     | D                                               | E                            |
|   |                        |       |                                                 |                              |
|   |                        |       |                                                 |                              |
| F | G                      | Н     | I                                               | J                            |
|   |                        |       |                                                 |                              |
|   |                        |       |                                                 | ©The Kindergarten Connection |