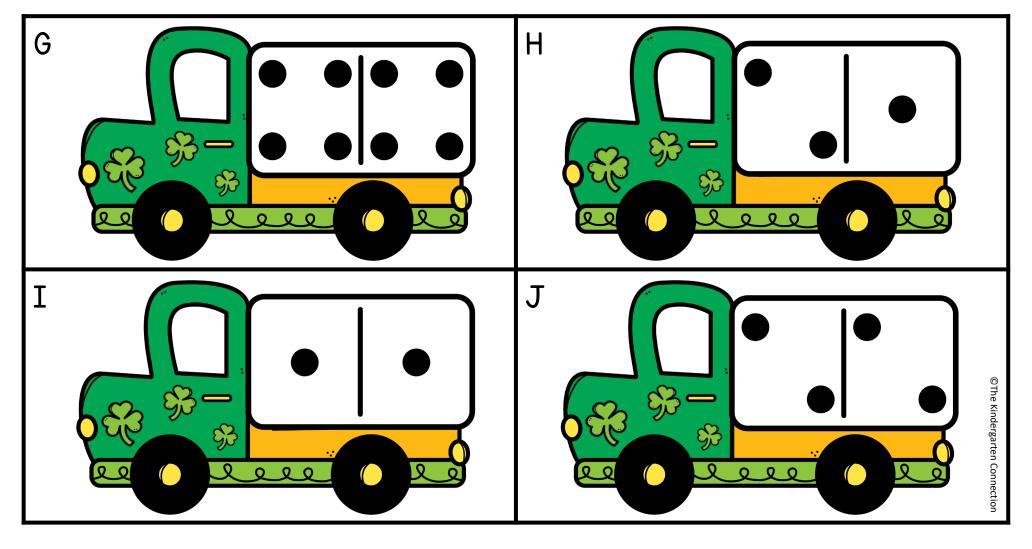

# HOORAY!

You're a Print and Play Club member, which means this resource is exclusive to YOU!

I'm so happy you are in our teacher community.

Happy Teaching!

~ Alex

|   | THE R(<br>sket I to 10 | W KAR | alk around the room. F<br>jects. Write how many |                              |
|---|------------------------|-------|-------------------------------------------------|------------------------------|
| A | В                      | C     | D                                               | E                            |
|   |                        |       |                                                 |                              |
|   |                        |       |                                                 |                              |
| F | G                      | Н     | I                                               | J                            |
|   |                        |       |                                                 |                              |
|   |                        |       |                                                 | ©The Kindergarten Connection |

|   | THE R(<br>ver I to 10 |      | alk around the room. F      | ind a card. Count the        |
|---|-----------------------|------|-----------------------------|------------------------------|
| A | В                     | c of | pjects. Write how many<br>D | in the correct box.<br>E     |
|   |                       |      |                             |                              |
|   |                       |      |                             |                              |
|   |                       |      |                             |                              |
|   |                       |      |                             |                              |
| F | G                     | Н    | I                           | J                            |
|   |                       |      |                             |                              |
|   |                       |      |                             |                              |
|   |                       |      |                             |                              |
|   |                       |      |                             | ©The Kindergarten Connection |

| G        | H | I                             |
|----------|---|-------------------------------|
|          |   |                               |
| <b>L</b> |   |                               |
|          |   | © The Kindergarten Connection |

| COUNT | THE RO      | DOM Name_ |                                                  |                              |
|-------|-------------|-----------|--------------------------------------------------|------------------------------|
|       | ite I to IO | M W       | alk around the room. F<br>pjects. Write how many |                              |
| A     | В           | C A       | D                                                | E                            |
|       |             |           |                                                  |                              |
| F     | G           | Η         | I                                                | J                            |
|       |             |           |                                                  | ©The Kindergarten Connection |

©The Kindergarten Connection

|      | THE RO      | $\frown$ |                                                  |                              |
|------|-------------|----------|--------------------------------------------------|------------------------------|
| Rain | bow I to 10 |          | alk around the room. F<br>pjects. Write how many |                              |
| A    | В           | С        | D                                                | E                            |
|      |             |          |                                                  |                              |
|      |             |          |                                                  |                              |
|      |             |          |                                                  |                              |
| F    | G           | Н        | I                                                | J                            |
|      |             |          |                                                  |                              |
|      |             |          |                                                  |                              |
|      |             |          |                                                  |                              |
|      |             |          |                                                  | ©The Kindergarten Connection |

| COUNT | THE RO        | DOM Name_ |                                                  |                              |
|-------|---------------|-----------|--------------------------------------------------|------------------------------|
|       | k's Truck I 1 |           | alk around the room. F<br>ojects. Write how many |                              |
| A     | В             | С         | D                                                | E                            |
|       |               |           |                                                  |                              |
|       |               |           |                                                  |                              |
|       |               |           |                                                  |                              |
| F     | G             | Н         | I                                                | J                            |
|       |               |           |                                                  |                              |
|       |               |           |                                                  |                              |
|       |               |           |                                                  |                              |
|       |               |           |                                                  | ©The Kindergarten Connection |