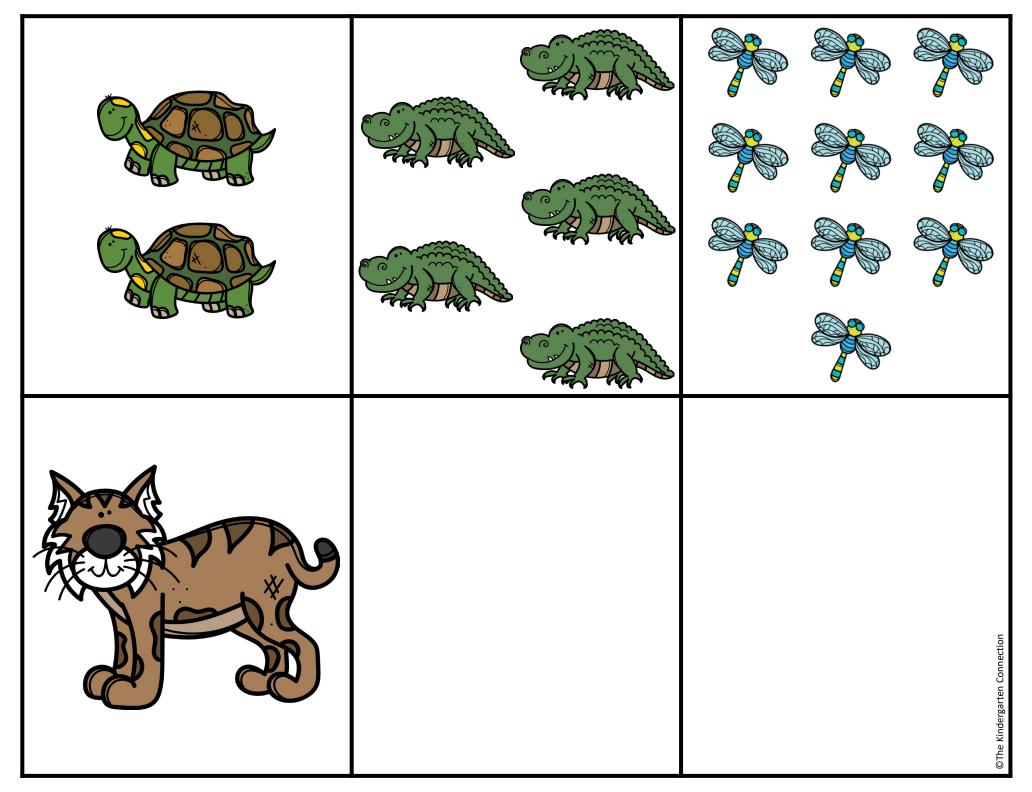

|   | THE R(<br>ver I to 10 |      | alk around the room. F      | ind a card. Count the        |
|---|-----------------------|------|-----------------------------|------------------------------|
| A | В                     | c of | pjects. Write how many<br>D | in the correct box.<br>E     |
|   |                       |      |                             |                              |
|   |                       |      |                             |                              |
|   |                       |      |                             |                              |
|   |                       |      |                             |                              |
| F | G                     | Н    | I                           | J                            |
|   |                       |      |                             |                              |
|   |                       |      |                             |                              |
|   |                       |      |                             |                              |
|   |                       |      |                             | ©The Kindergarten Connection |