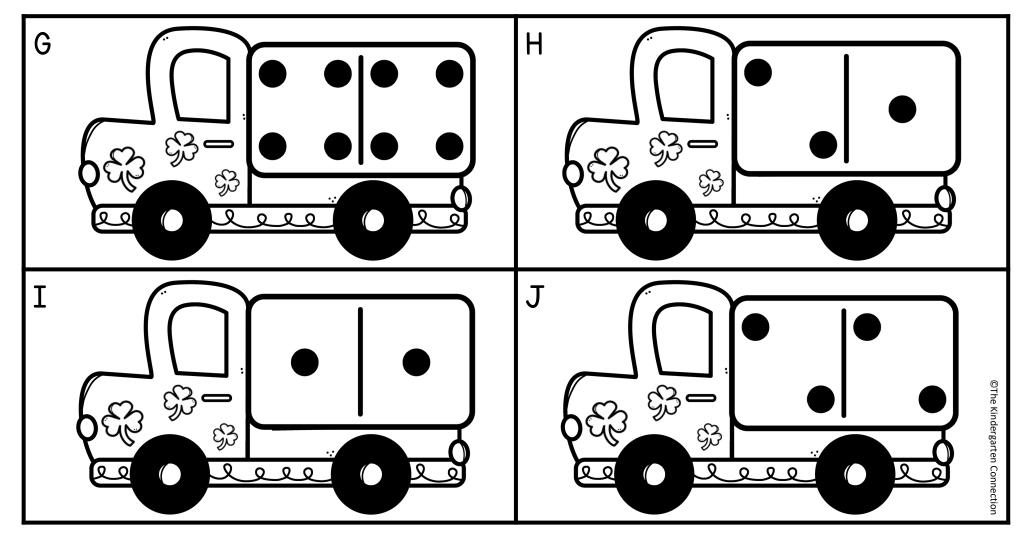

| COUNT | THE RO        | DOM Name_ |                                                  |                              |
|-------|---------------|-----------|--------------------------------------------------|------------------------------|
|       | k's Truck I 1 |           | alk around the room. F<br>ojects. Write how many |                              |
| A     | В             | С         | D                                                | E                            |
|       |               |           |                                                  |                              |
|       |               |           |                                                  |                              |
|       |               |           |                                                  |                              |
| F     | G             | Н         | I                                                | J                            |
|       |               |           |                                                  |                              |
|       |               |           |                                                  |                              |
|       |               |           |                                                  |                              |
|       |               |           |                                                  | ©The Kindergarten Connection |