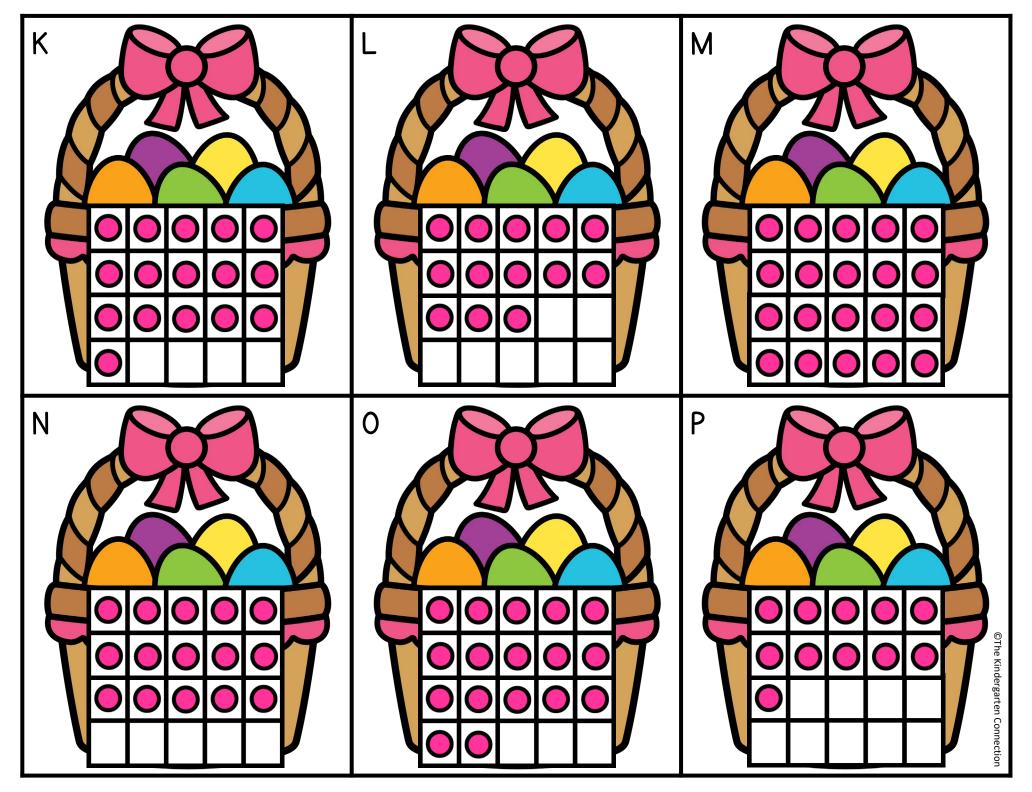

| COUNT THE ROOM Name |              |       |                                                   |                                   |  |
|---------------------|--------------|-------|---------------------------------------------------|-----------------------------------|--|
|                     | ket II to 20 | W key | /alk around the room. F<br>ojects. Write how many |                                   |  |
| Κ                   | L            | M     | N                                                 | 0                                 |  |
| Ρ                   | Q            | R     | S                                                 | T<br>©The Kindergarten Connection |  |