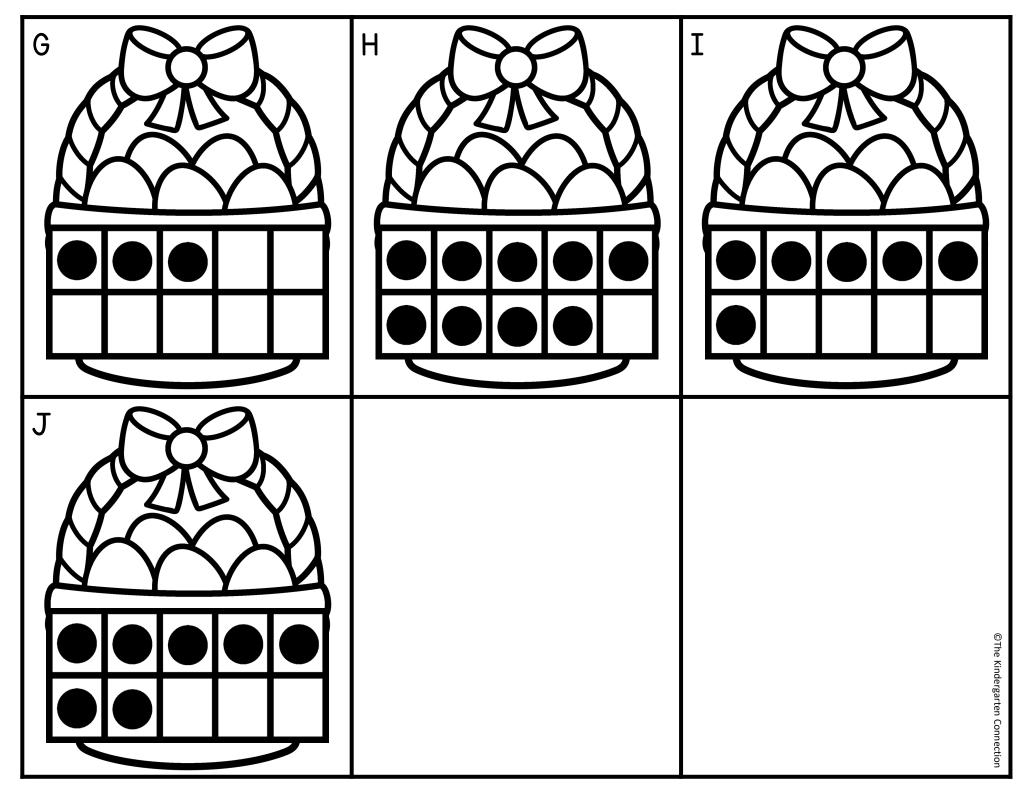

# HOORAY!

You're a Print and Play Club member, which means this resource is exclusive to YOU!

I'm so happy you are in our teacher community.

Happy Teaching!

~ Alex

|   | THE R(<br>sket I to 10 | W KAR | alk around the room. F<br>jects. Write how many |                              |
|---|------------------------|-------|-------------------------------------------------|------------------------------|
| A | В                      | C     | D                                               | E                            |
|   |                        |       |                                                 |                              |
|   |                        |       |                                                 |                              |
| F | G                      | Н     | I                                               | J                            |
|   |                        |       |                                                 |                              |
|   |                        |       |                                                 | ©The Kindergarten Connection |