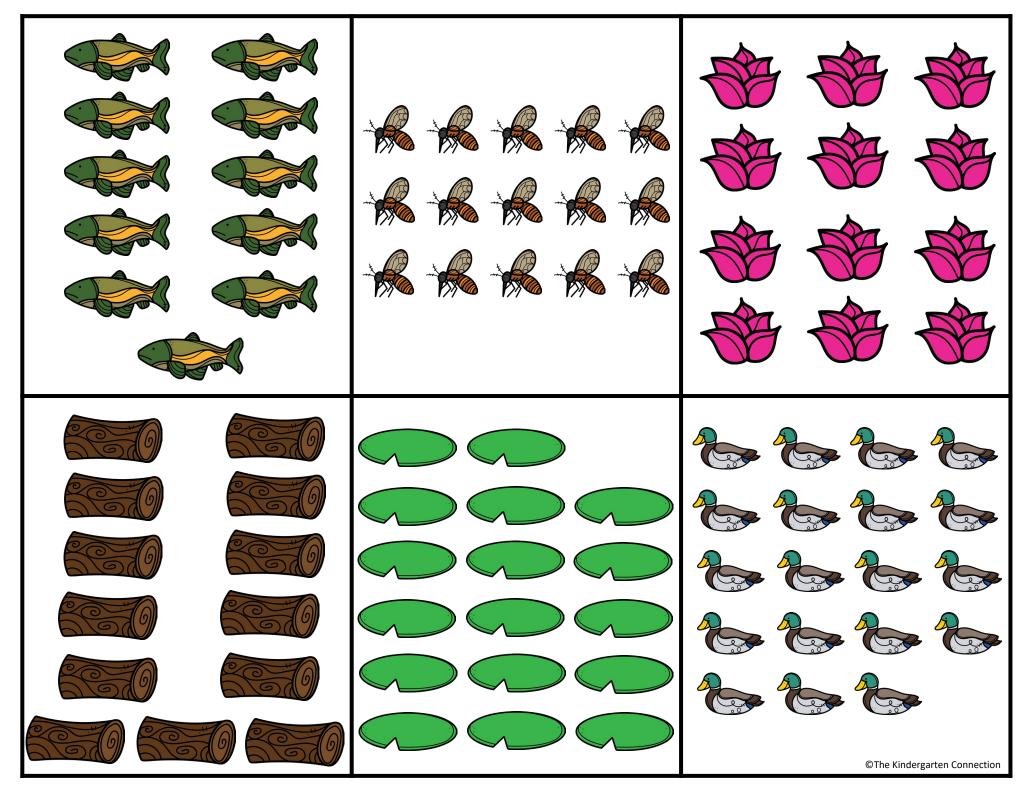

|   | THE R(<br>ver I to 10 |      | alk around the room. F      | ind a card. Count the        |
|---|-----------------------|------|-----------------------------|------------------------------|
| A | В                     | c of | pjects. Write how many<br>D | in the correct box.<br>E     |
|   |                       |      |                             |                              |
|   |                       |      |                             |                              |
|   |                       |      |                             |                              |
|   |                       |      |                             |                              |
| F | G                     | Н    | I                           | J                            |
|   |                       |      |                             |                              |
|   |                       |      |                             |                              |
|   |                       |      |                             |                              |
|   |                       |      |                             | ©The Kindergarten Connection |