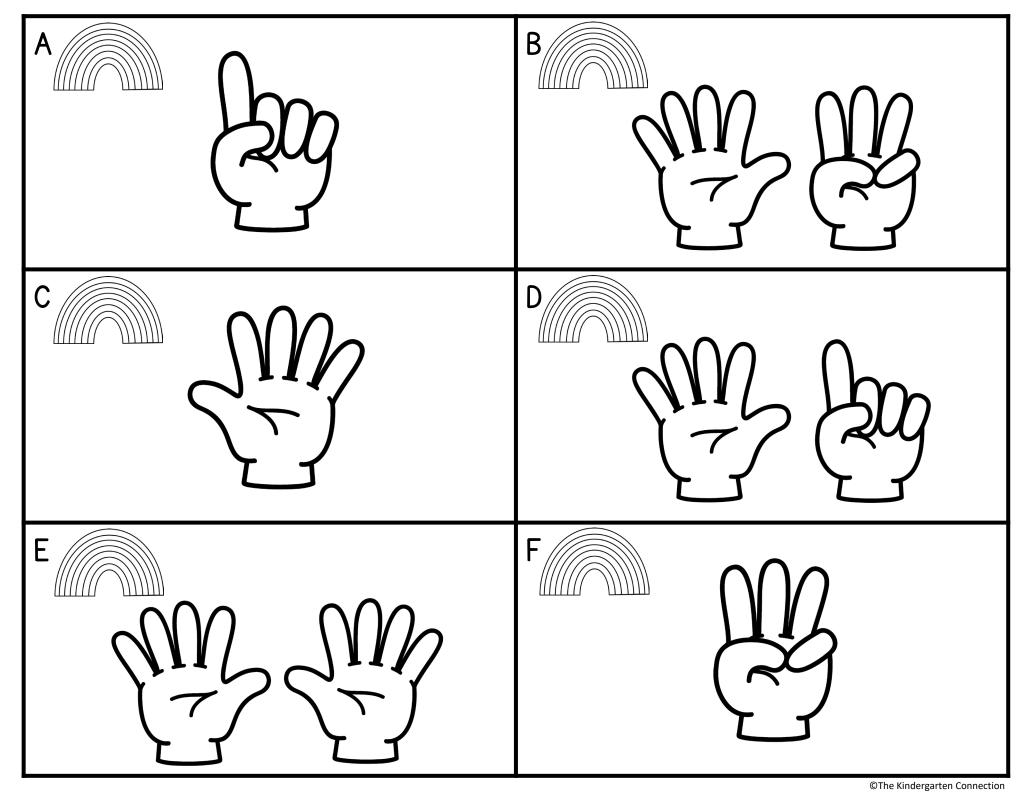

©The Kindergarten Connection

|      | THE RO      | $\frown$ |                                                  |                              |
|------|-------------|----------|--------------------------------------------------|------------------------------|
| Rain | bow I to 10 |          | alk around the room. F<br>pjects. Write how many |                              |
| A    | В           | С        | D                                                | E                            |
|      |             |          |                                                  |                              |
|      |             |          |                                                  |                              |
|      |             |          |                                                  |                              |
| F    | G           | Н        | I                                                | J                            |
|      |             |          |                                                  |                              |
|      |             |          |                                                  |                              |
|      |             |          |                                                  |                              |
|      |             |          |                                                  | ©The Kindergarten Connection |