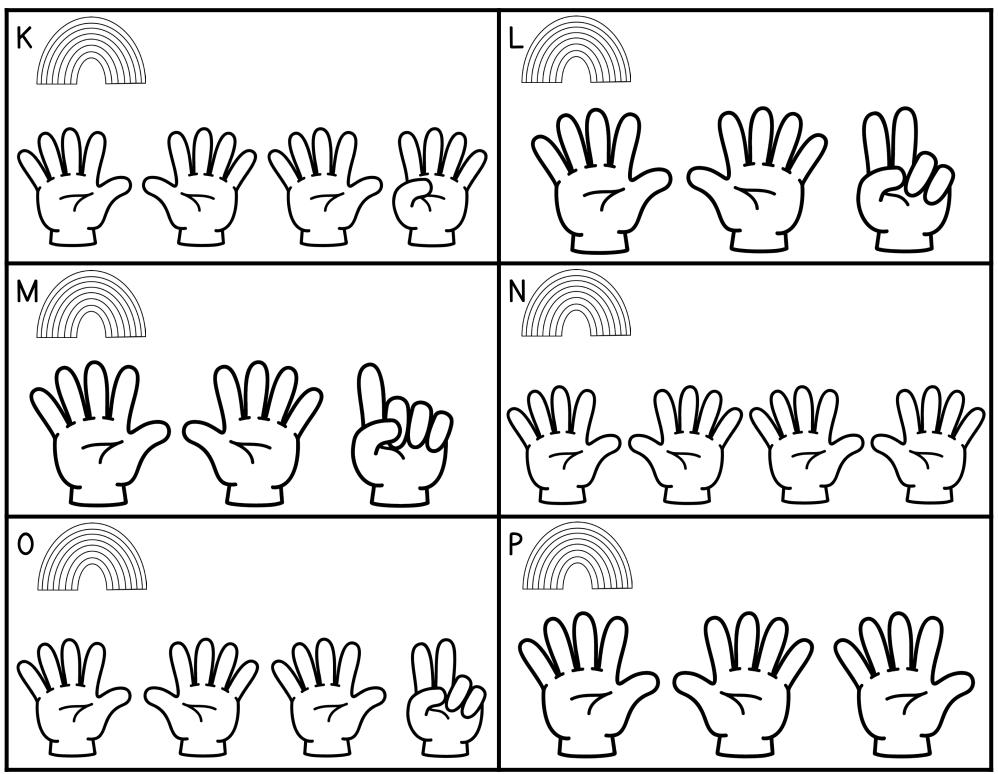

©The Kindergarten Connection

|       | 'THE R(      | DOM Name_ |                                                 |                              |
|-------|--------------|-----------|-------------------------------------------------|------------------------------|
| Raint | bow II to 20 |           | alk around the room. F<br>jects. Write how many |                              |
| К     | L            | М         | Ν                                               | 0                            |
|       |              |           |                                                 |                              |
|       |              |           |                                                 |                              |
|       |              |           |                                                 |                              |
| Р     | Q            | R         | S                                               | Т                            |
|       |              |           |                                                 |                              |
|       |              |           |                                                 |                              |
|       |              |           |                                                 |                              |
|       |              |           |                                                 | ©The Kindergarten Connection |