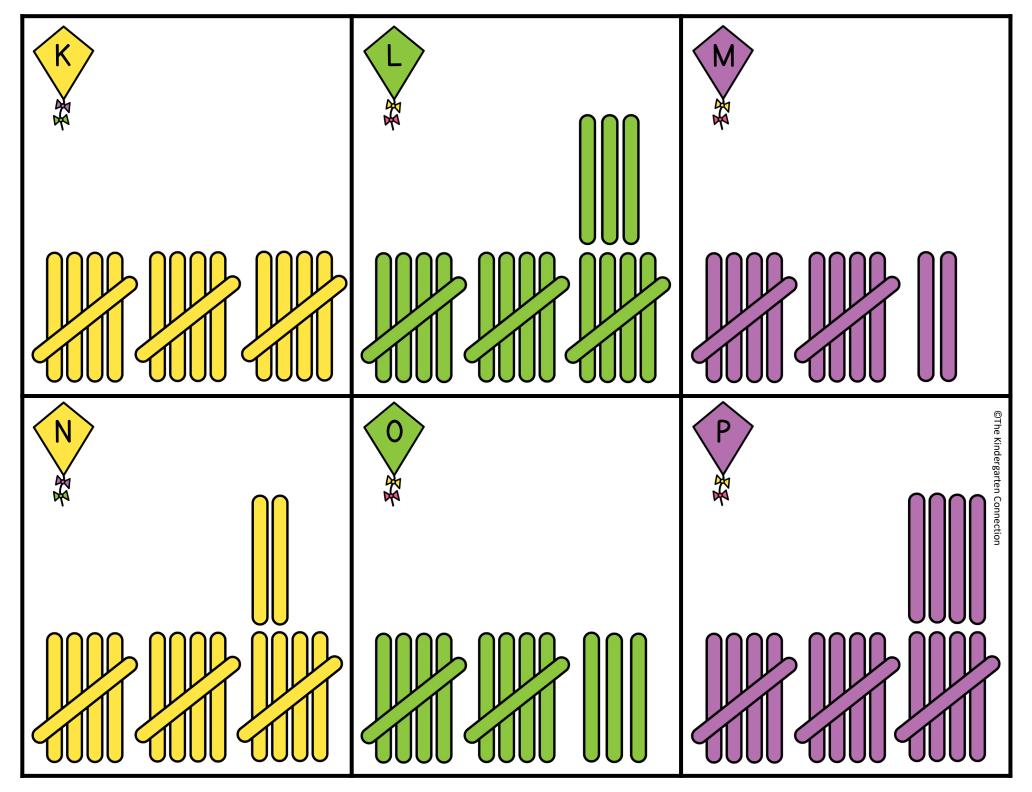

| COUNT THE ROOM Name |              |       |                                                   |                                   |  |
|---------------------|--------------|-------|---------------------------------------------------|-----------------------------------|--|
|                     | ket II to 20 | W key | /alk around the room. F<br>ojects. Write how many |                                   |  |
| Κ                   | L            | M     | N                                                 | 0                                 |  |
| Ρ                   | Q            | R     | S                                                 | T<br>©The Kindergarten Connection |  |