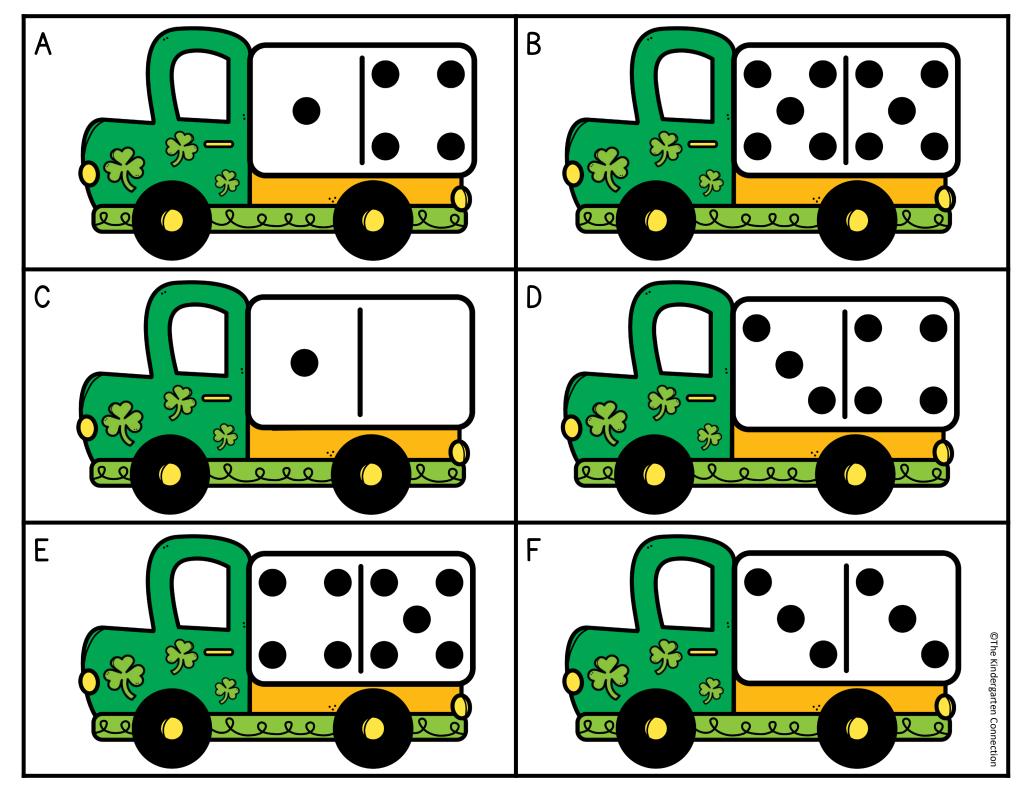

# HOORAY!

You're a Print and Play Club member, which means this resource is exclusive to YOU!

I'm so happy you are in our teacher community.

Happy Teaching!

~ Alex

|   | THE R(<br>sket I to 10 | W KAR | alk around the room. F<br>jects. Write how many |                              |
|---|------------------------|-------|-------------------------------------------------|------------------------------|
| A | В                      | C     | D                                               | E                            |
|   |                        |       |                                                 |                              |
|   |                        |       |                                                 |                              |
| F | G                      | Н     | I                                               | J                            |
|   |                        |       |                                                 |                              |
|   |                        |       |                                                 | ©The Kindergarten Connection |

|   | THE R(<br>ver I to 10 |      | alk around the room. F      | ind a card. Count the        |
|---|-----------------------|------|-----------------------------|------------------------------|
| A | В                     | c of | pjects. Write how many<br>D | in the correct box.<br>E     |
|   |                       |      |                             |                              |
|   |                       |      |                             |                              |
|   |                       |      |                             |                              |
|   |                       |      |                             |                              |
| F | G                     | Н    | I                           | J                            |
|   |                       |      |                             |                              |
|   |                       |      |                             |                              |
|   |                       |      |                             |                              |
|   |                       |      |                             | ©The Kindergarten Connection |

| COUNT | THE RO      | DOM Name_ |                                                  |                              |
|-------|-------------|-----------|--------------------------------------------------|------------------------------|
|       | ite I to IO | M W       | alk around the room. F<br>pjects. Write how many |                              |
| A     | В           | C A       | D                                                | E                            |
|       |             |           |                                                  |                              |
| F     | G           | Η         | I                                                | J                            |
|       |             |           |                                                  | ©The Kindergarten Connection |

©The Kindergarten Connection

|      | THE RO      | $\frown$ |                                                  |                              |
|------|-------------|----------|--------------------------------------------------|------------------------------|
| Rain | bow I to 10 |          | alk around the room. F<br>pjects. Write how many |                              |
| A    | В           | С        | D                                                | E                            |
|      |             |          |                                                  |                              |
|      |             |          |                                                  |                              |
|      |             |          |                                                  |                              |
| F    | G           | Н        | I                                                | J                            |
|      |             |          |                                                  |                              |
|      |             |          |                                                  |                              |
|      |             |          |                                                  |                              |
|      |             |          |                                                  | ©The Kindergarten Connection |

| COUNT | THE RO        | DOM Name_ |                                                  |                              |
|-------|---------------|-----------|--------------------------------------------------|------------------------------|
|       | k's Truck I 1 |           | alk around the room. F<br>ojects. Write how many |                              |
| A     | В             | С         | D                                                | E                            |
|       |               |           |                                                  |                              |
|       |               |           |                                                  |                              |
|       |               |           |                                                  |                              |
| F     | G             | Н         | I                                                | J                            |
|       |               |           |                                                  |                              |
|       |               |           |                                                  |                              |
|       |               |           |                                                  |                              |
|       |               |           |                                                  | ©The Kindergarten Connection |