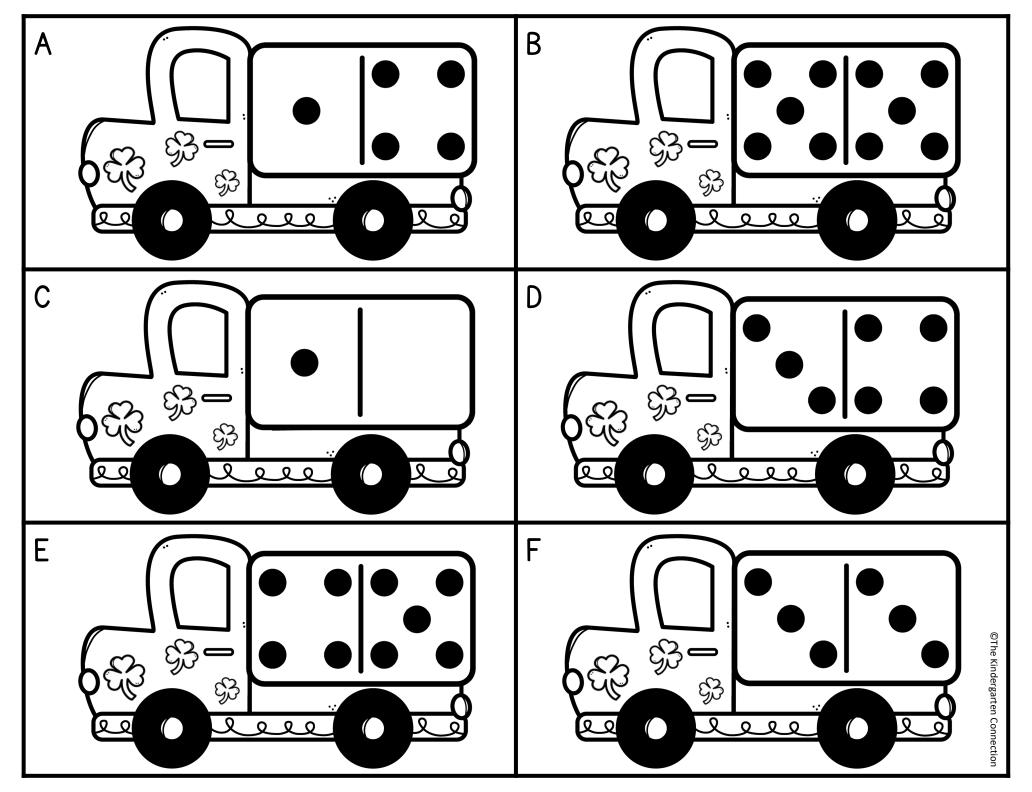

| COUNT | THE RO        | DOM Name_ |                                                  |                              |
|-------|---------------|-----------|--------------------------------------------------|------------------------------|
|       | k's Truck I 1 |           | alk around the room. F<br>ojects. Write how many |                              |
| A     | В             | С         | D                                                | E                            |
|       |               |           |                                                  |                              |
|       |               |           |                                                  |                              |
|       |               |           |                                                  |                              |
| F     | G             | Н         | I                                                | J                            |
|       |               |           |                                                  |                              |
|       |               |           |                                                  |                              |
|       |               |           |                                                  |                              |
|       |               |           |                                                  | ©The Kindergarten Connection |