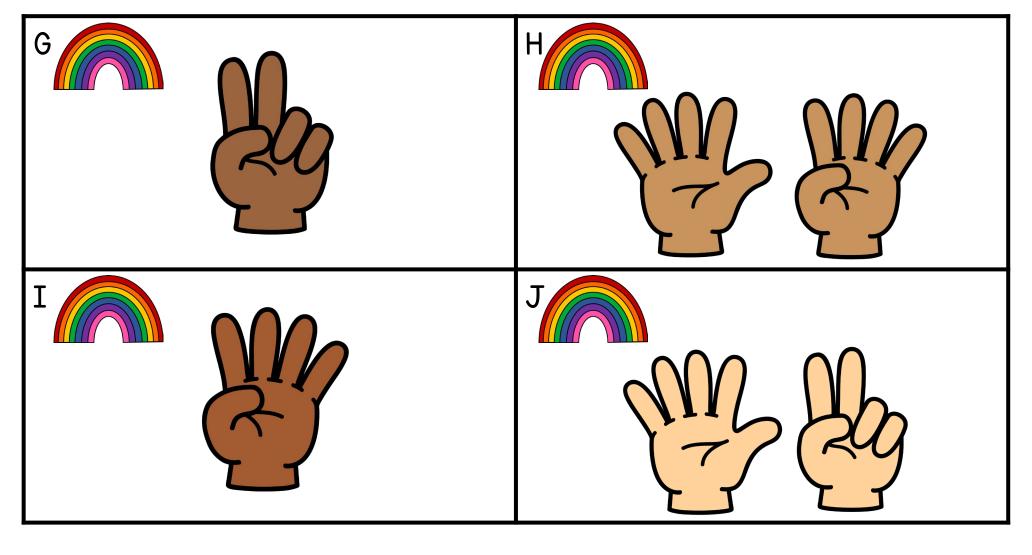

--------------------------------------------------------------------------------------------------------|-------|--------|-----------|---|------------------------------|
|                                                                                                                                |       |        | w w       |   |                              |
| P Q R S T                                                                                                                      | К     | L      | M         | Ν | 0                            |
|                                                                                                                                | P     | Q      | R         | S | СПте Kindergarten Connection |















©The Kindergarten Connection



|      | THE RO      | $\frown$ |                                                  |                              |
|------|-------------|----------|--------------------------------------------------|------------------------------|
| Rain | bow I to 10 |          | alk around the room. F<br>pjects. Write how many |                              |
| A    | В           | С        | D                                                | E                            |
|      |             |          |                                                  |                              |
|      |             |          |                                                  |                              |
|      |             |          |                                                  |