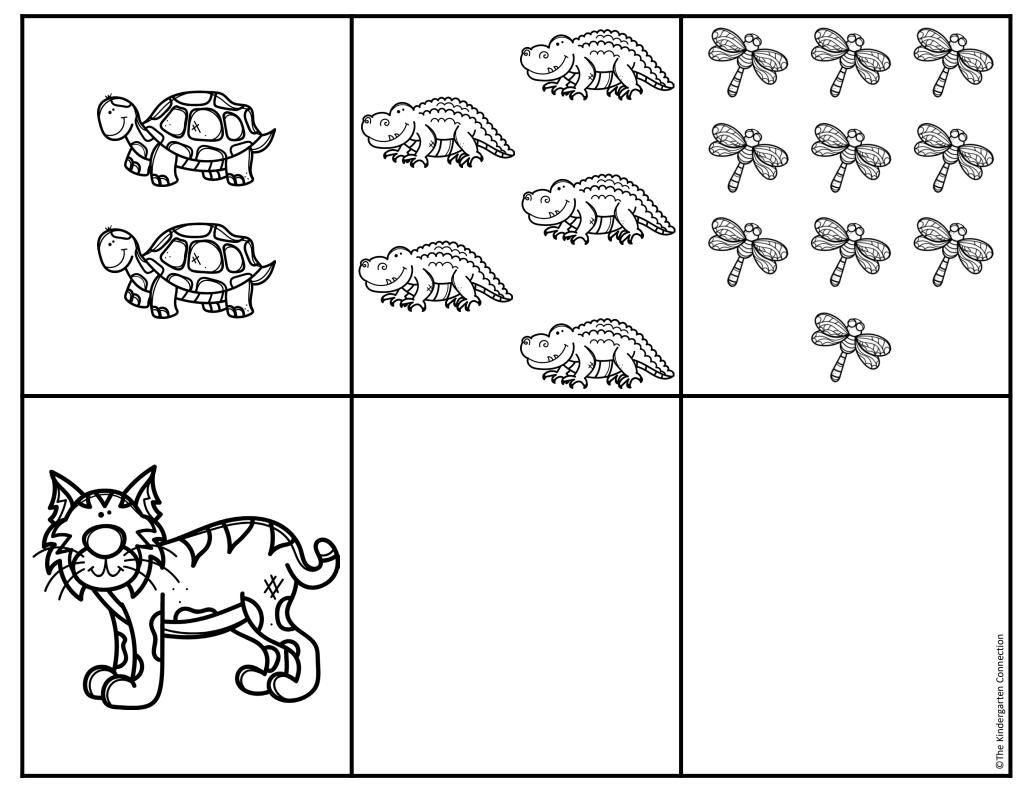

|   | THE R(<br>ver I to 10 |      | alk around the room. F      | ind a card. Count the        |
|---|-----------------------|------|-----------------------------|------------------------------|
| A | В                     | c of | pjects. Write how many<br>D | in the correct box.<br>E     |
|   |                       |      |                             |                              |
|   |                       |      |                             |                              |
|   |                       |      |                             |                              |
|   |                       |      |                             |                              |
| F | G                     | Н    | I                           | J                            |
|   |                       |      |                             |                              |
|   |                       |      |                             |                              |
|   |                       |      |                             |                              |
|   |                       |      |                             | ©The Kindergarten Connection |

| G        | H | I                             |
|----------|---|-------------------------------|
|          |   |                               |
| <b>L</b> |   |                               |
|          |   | © The Kindergarten Connection |