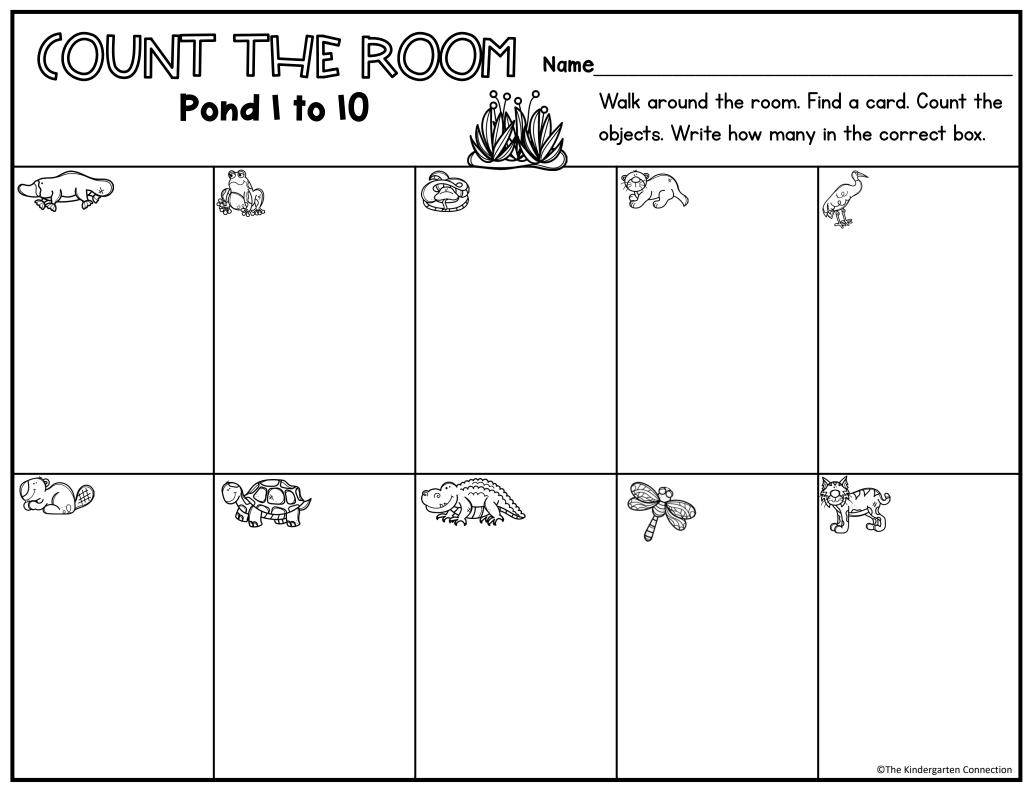

|   | THE R(<br>ver I to 10 |      | alk around the room. F      | ind a card. Count the        |
|---|-----------------------|------|-----------------------------|------------------------------|
| A | В                     | c of | pjects. Write how many<br>D | in the correct box.<br>E     |
|   |                       |      |                             |                              |
|   |                       |      |                             |                              |
|   |                       |      |                             |                              |
|   |                       |      |                             |                              |
| F | G                     | Н    | I                           | J                            |
|   |                       |      |                             |                              |
|   |                       |      |                             |                              |
|   |                       |      |                             |                              |
|   |                       |      |                             | ©The Kindergarten Connection |