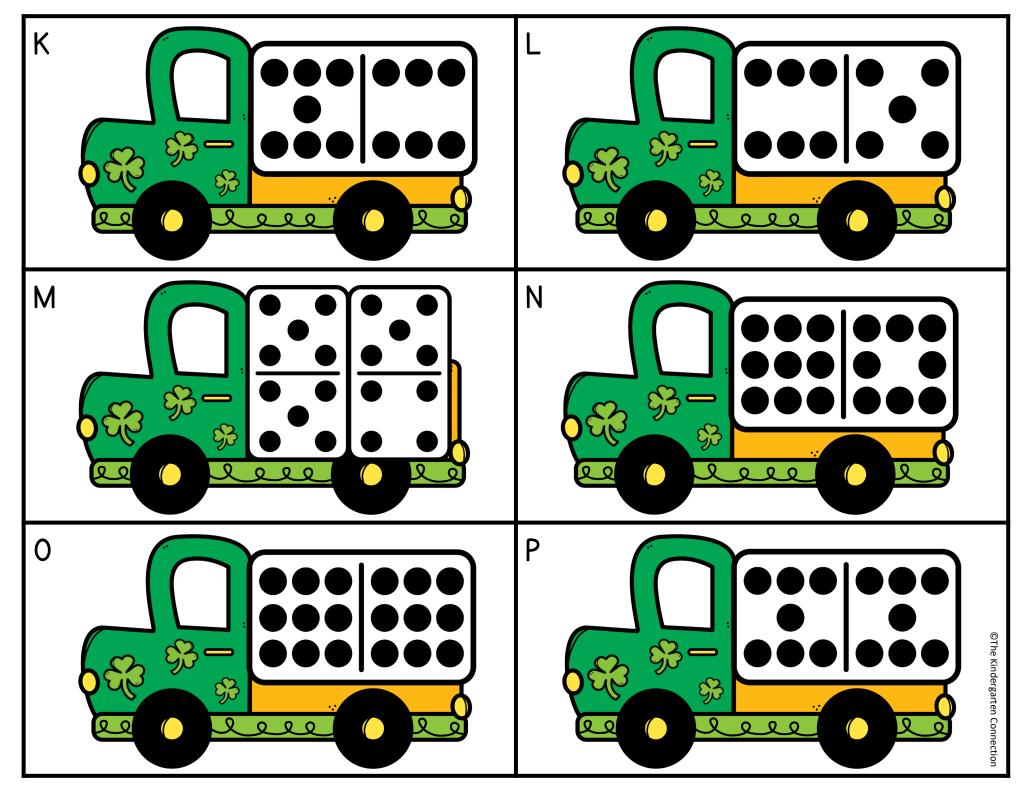

| COUNT THE ROOM Name |              |       |                                                   |                                   |  |
|---------------------|--------------|-------|---------------------------------------------------|-----------------------------------|--|
|                     | ket II to 20 | W key | /alk around the room. F<br>ojects. Write how many |                                   |  |
| Κ                   | L            | M     | N                                                 | 0                                 |  |
| Ρ                   | Q            | R     | S                                                 | T<br>©The Kindergarten Connection |  |

|   | THE R(<br>rer 11 to 20 | Loved m | alk around the room. F<br>jects. Write how many |                              |
|---|------------------------|---------|-------------------------------------------------|------------------------------|
| К | L                      | M       | N                                               | 0                            |
|   |                        |         |                                                 |                              |
| Ρ | Q                      | R       | S                                               | Т                            |
|   |                        |         |                                                 | ©The Kindergarten Connection |

| Kite II to 20 Walk around the room. Find a card. Count the objects. Write how many in the correct box.   K L M N 0   F Q R S T | COUNT | THE RO | DOM Name_ |   |                              |
|--------------------------------------------------------------------------------------------------------------------------------|-------|--------|-----------|---|------------------------------|
|                                                                                                                                |       |        | w w       |   |                              |
| P Q R S T                                                                                                                      | К     | L      | M         | Ν | 0                            |
|                                                                                                                                | P     | Q      | R         | S | СПте Kindergarten Connection |

©The Kindergarten Connection

|       | 'THE R(      | DOM Name_ |                                                 |                              |
|-------|--------------|-----------|-------------------------------------------------|------------------------------|
| Raint | bow II to 20 |           | alk around the room. F<br>jects. Write how many |                              |
| К     | L            | М         | Ν                                               | 0                            |
|       |              |           |                                                 |                              |
|       |              |           |                                                 |                              |
|       |              |           |                                                 |                              |
| Р     | Q            | R         | S                                               | Т                            |
|       |              |           |                                                 |                              |
|       |              |           |                                                 |                              |
|       |              |           |                                                 |                              |
|       |              |           |                                                 | ©The Kindergarten Connection |

| COUNT THE ROOM_Name                                                                                                   |   |   |   |                              |
|-----------------------------------------------------------------------------------------------------------------------|---|---|---|------------------------------|
| St. Patrick's Truck II to 20 Walk around the room. Find a card. Count the objects. Write how many in the correct box. |   |   |   |                              |
| К                                                                                                                     | L | М | N | 0                            |
|                                                                                                                       |   |   |   |                              |
|                                                                                                                       |   |   |   |                              |
|                                                                                                                       |   |   |   |                              |
| Р                                                                                                                     | Q | R | S | Т                            |
|                                                                                                                       |   |   |   |                              |
|                                                                                                                       |   |   |   |                              |
|                                                                                                                       |   |   |   |                              |
|                                                                                                                       |   |   |   | ©The Kindergarten Connection |