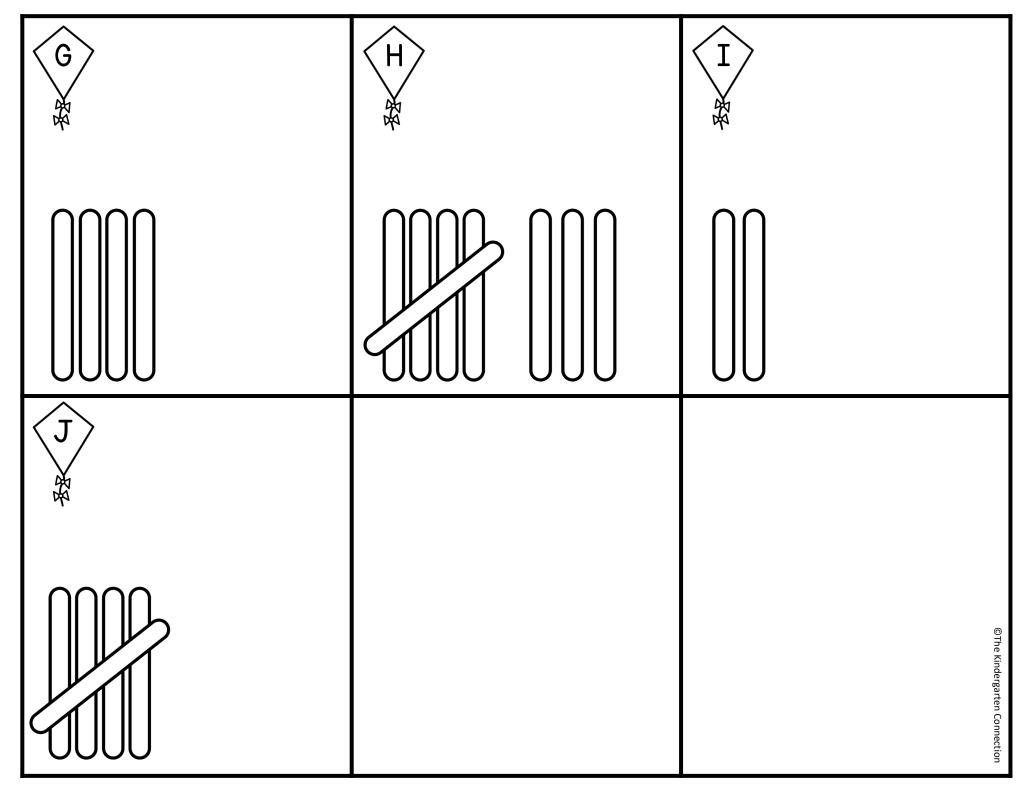

# HOORAY!

You're a Print and Play Club member, which means this resource is exclusive to YOU!

I'm so happy you are in our teacher community.

Happy Teaching!

~ Alex

|   | THE R(<br>sket I to 10 | W KAR | alk around the room. F<br>jects. Write how many |                              |
|---|------------------------|-------|-------------------------------------------------|------------------------------|
| A | В                      | C     | D                                               | E                            |
|   |                        |       |                                                 |                              |
|   |                        |       |                                                 |                              |
| F | G                      | Н     | I                                               | J                            |
|   |                        |       |                                                 |                              |
|   |                        |       |                                                 | ©The Kindergarten Connection |