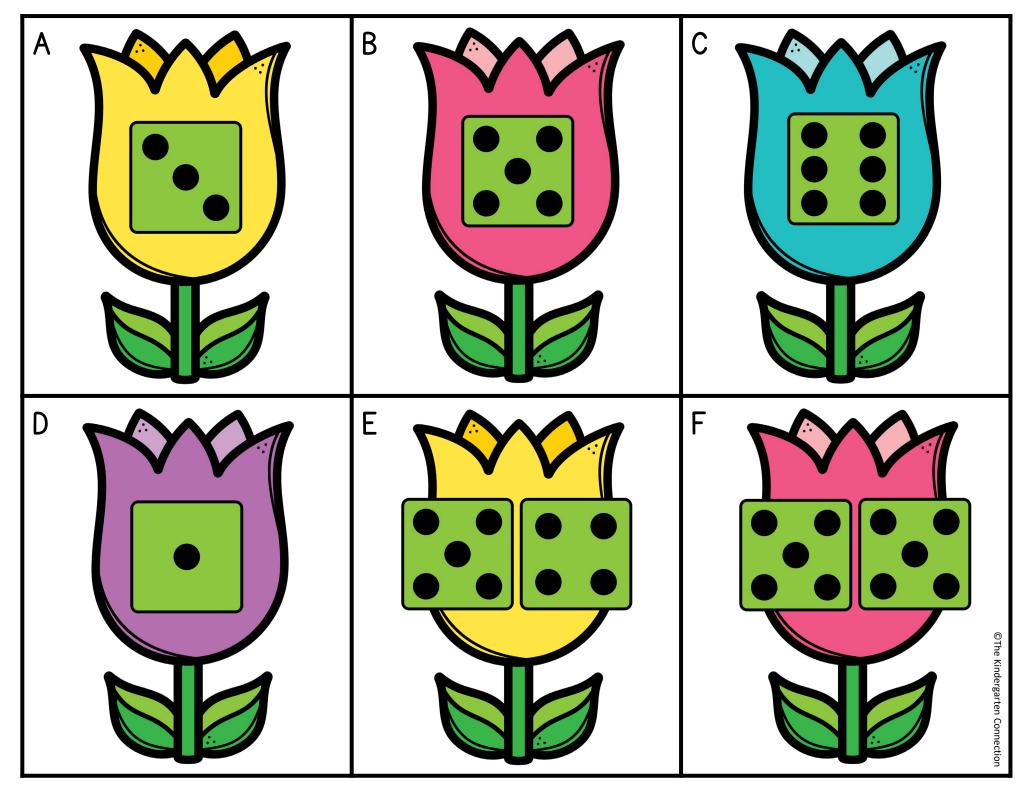

# HOORAY!

You're a Print and Play Club member, which means this resource is exclusive to YOU!

I'm so happy you are in our teacher community.

Happy Teaching!

~ Alex

|   | THE R(<br>sket I to 10 | W KAR | alk around the room. F<br>jects. Write how many |                              |
|---|------------------------|-------|-------------------------------------------------|------------------------------|
| A | В                      | C     | D                                               | E                            |
|   |                        |       |                                                 |                              |
|   |                        |       |                                                 |                              |
| F | G                      | Н     | I                                               | J                            |
|   |                        |       |                                                 |                              |
|   |                        |       |                                                 | ©The Kindergarten Connection |