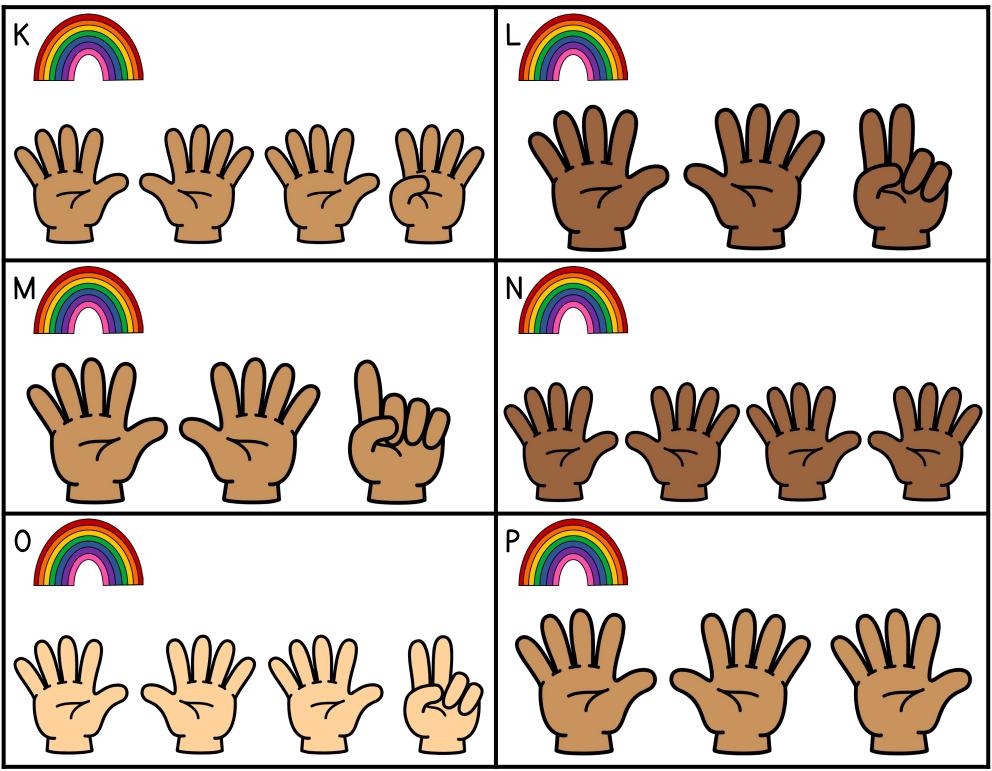

|          |                                                  |                              |
|      |             |          |                                                  |                              |
| F    | G           | Н        | I                                                | J                            |
|      |             |          |                                                  |                              |
|      |             |          |                                                  |                              |
|      |             |          |                                                  |                              |
|      |             |          |                                                  | ©The Kindergarten Connection |



©The Kindergarten Connection



|       | 'THE R(      | DOM Name_ |                                                 |                              |
|-------|--------------|-----------|-------------------------------------------------|------------------------------|
| Raint | bow II to 20 |           | alk around the room. F<br>jects. Write how many |                              |
| К     | L            | М         | Ν                                               | 0                            |
|       |              |           |                                                 |                              |
|       |              |           |                                                 |                              |
|       |              |           |