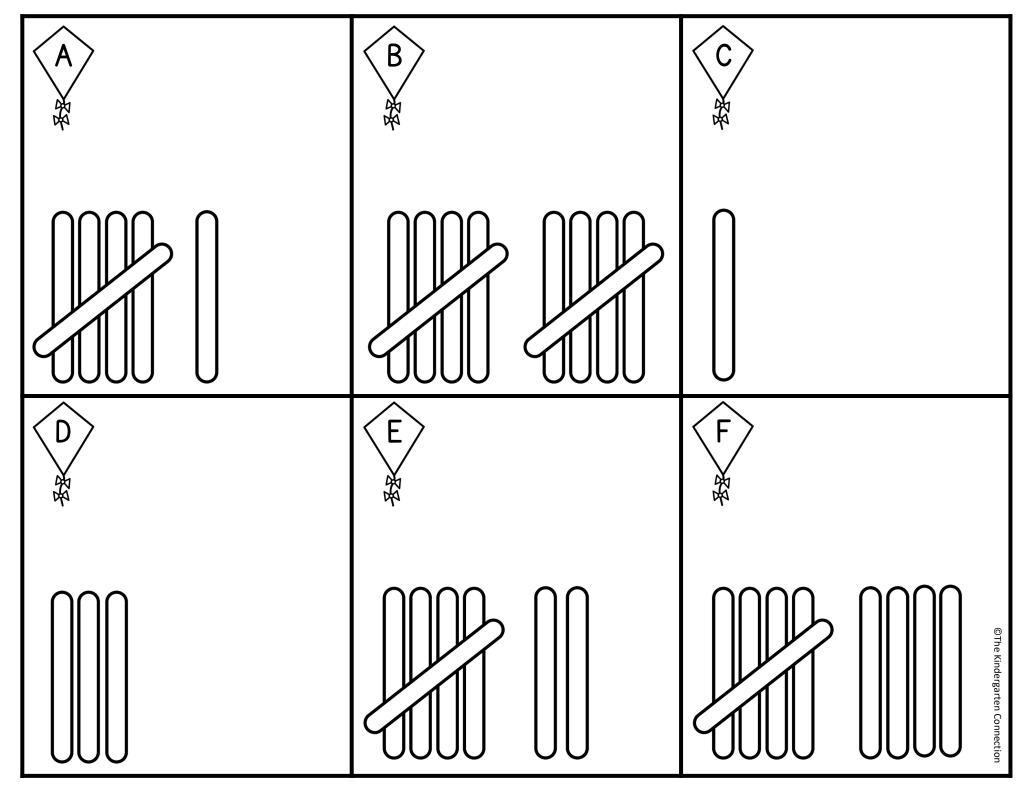

# HOORAY!

You're a Print and Play Club member, which means this resource is exclusive to YOU!

I'm so happy you are in our teacher community.

Happy Teaching!

~ Alex

|   | THE R(<br>sket I to 10 | W KAR | alk around the room. F<br>jects. Write how many |                              |
|---|------------------------|-------|-------------------------------------------------|------------------------------|
| A | В                      | C     | D                                               | E                            |
|   |                        |       |                                                 |                              |
|   |                        |       |                                                 |                              |
| F | G                      | Н     | I                                               | J                            |
|   |                        |       |                                                 |                              |
|   |                        |       |                                                 | ©The Kindergarten Connection |