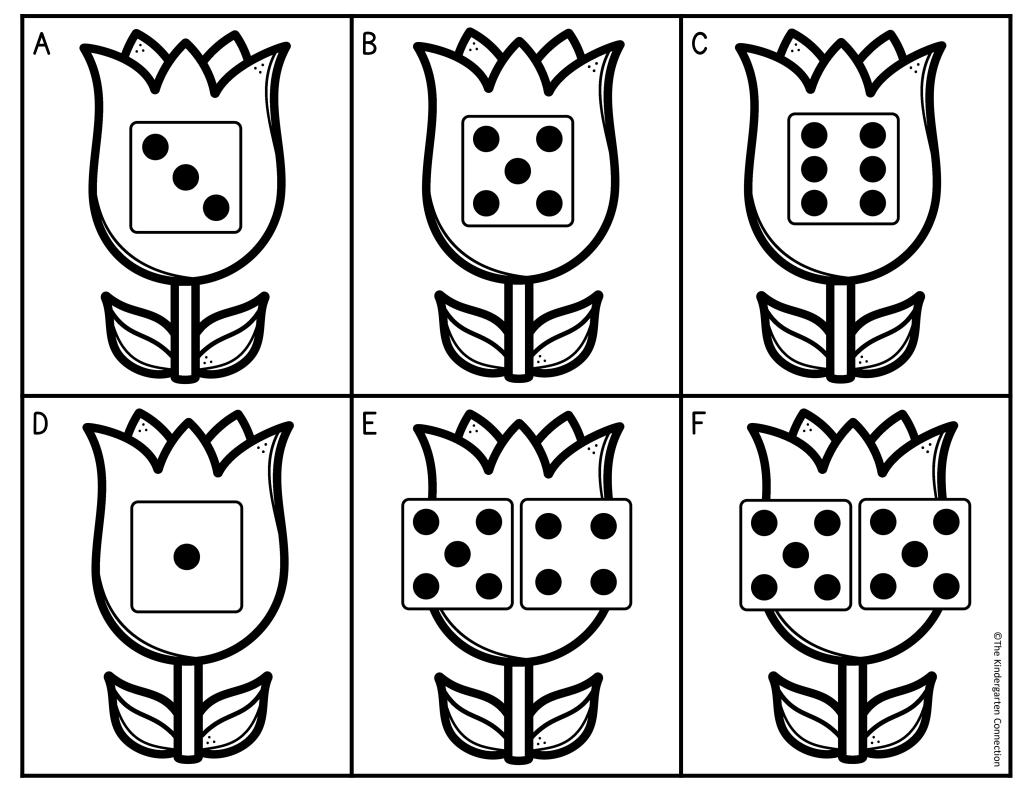

# HOORAY!

You're a Print and Play Club member, which means this resource is exclusive to YOU!

I'm so happy you are in our teacher community.

Happy Teaching!

~ Alex

|   | THE R(<br>sket I to 10 | W KAR | alk around the room. F<br>jects. Write how many |                              |
|---|------------------------|-------|-------------------------------------------------|------------------------------|
| A | В                      | C     | D                                               | E                            |
|   |                        |       |                                                 |                              |
|   |                        |       |                                                 |                              |
| F | G                      | Н     | I                                               | J                            |
|   |                        |       |                                                 |                              |
|   |                        |       |                                                 | ©The Kindergarten Connection |

|   | THE R(<br>ver I to 10 |      | alk around the room. F      | ind a card. Count the        |
|---|-----------------------|------|-----------------------------|------------------------------|
| A | В                     | c of | pjects. Write how many<br>D | in the correct box.<br>E     |
|   |                       |      |                             |                              |
|   |                       |      |                             |                              |
|   |                       |      |                             |                              |
|   |                       |      |                             |                              |
| F | G                     | Н    | I                           | J                            |
|   |                       |      |                             |                              |
|   |                       |      |                             |                              |
|   |                       |      |                             |                              |
|   |                       |      |                             | ©The Kindergarten Connection |

| COUNT | THE RO      | DOM Name_ |                                                  |                              |
|-------|-------------|-----------|--------------------------------------------------|------------------------------|
|       | ite I to IO | M W       | alk around the room. F<br>pjects. Write how many |                              |
| A     | В           | C A       | D                                                | E                            |
|       |             |           |                                                  |                              |
| F     | G           | Η         | I                                                | J                            |
|       |             |           |                                                  | ©The Kindergarten Connection |