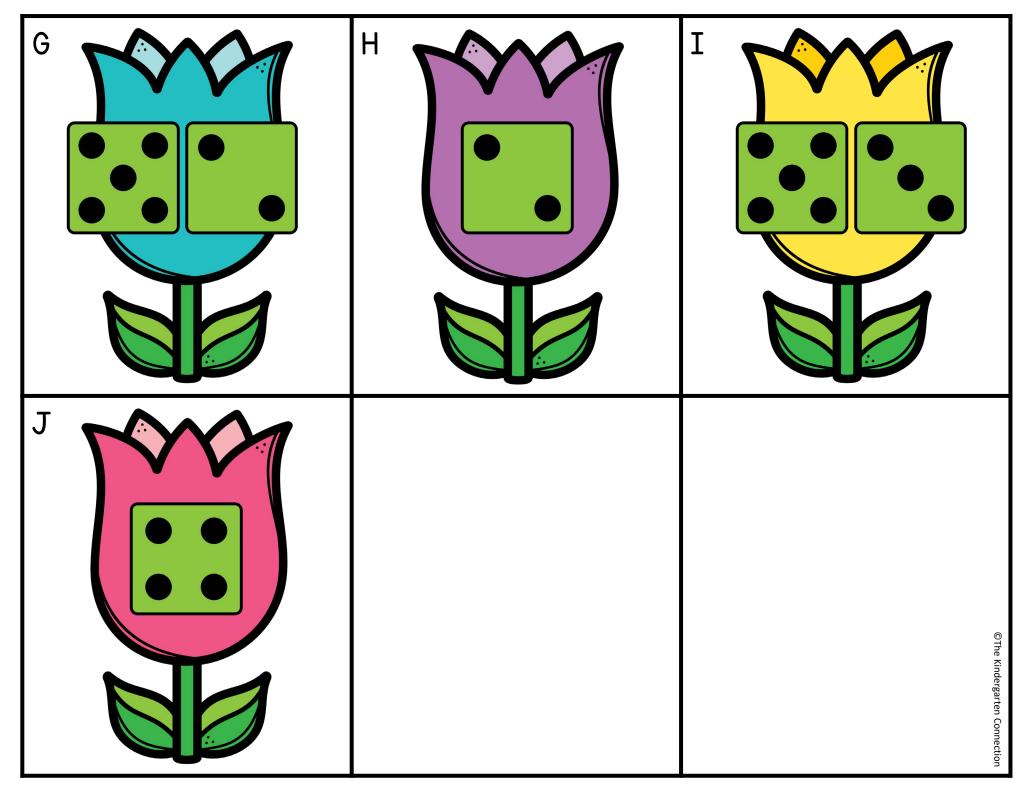

# HOORAY!

You're a Print and Play Club member, which means this resource is exclusive to YOU!

I'm so happy you are in our teacher community.

Happy Teaching!

~ Alex

|   | THE R(<br>sket I to 10 | W KAR | alk around the room. F<br>jects. Write how many |                              |
|---|------------------------|-------|-------------------------------------------------|------------------------------|
| A | В                      | C     | D                                               | E                            |
|   |                        |       |                                                 |                              |
|   |                        |       |                                                 |                              |
| F | G                      | Н     | I                                               | J                            |
|   |                        |       |                                                 |                              |
|   |                        |       |                                                 | ©The Kindergarten Connection |