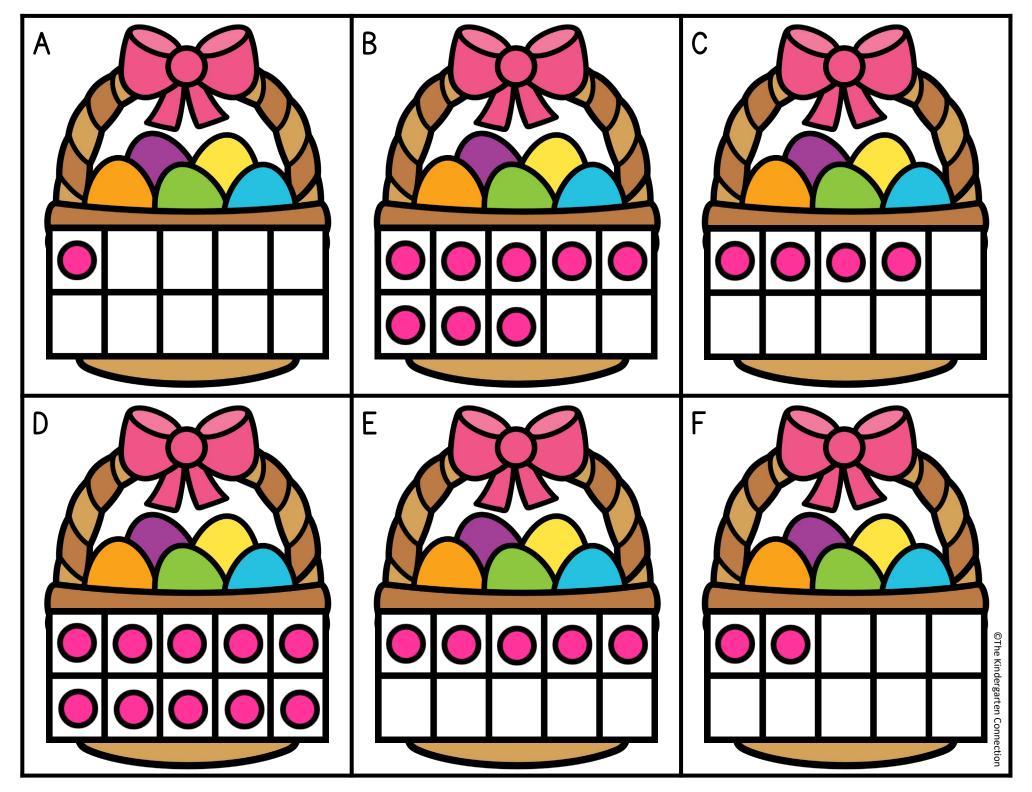

# HOORAY!

You're a Print and Play Club member, which means this resource is exclusive to YOU!

I'm so happy you are in our teacher community.

Happy Teaching!

~ Alex

|   | THE R(<br>sket I to 10 | W KAR | alk around the room. F<br>jects. Write how many |                              |
|---|------------------------|-------|-------------------------------------------------|------------------------------|
| A | В                      | C     | D                                               | E                            |
|   |                        |       |                                                 |                              |
|   |                        |       |                                                 |                              |
| F | G                      | Н     | I                                               | J                            |
|   |                        |       |                                                 |                              |
|   |                        |       |                                                 | ©The Kindergarten Connection |