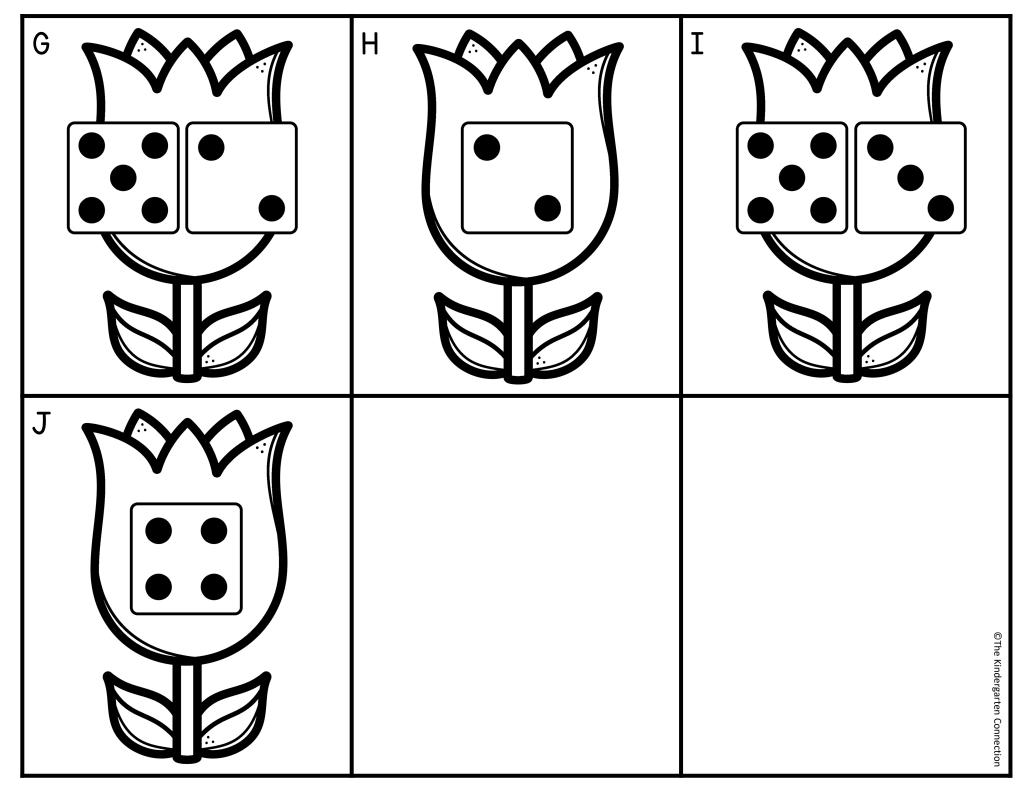

# HOORAY!

You're a Print and Play Club member, which means this resource is exclusive to YOU!

I'm so happy you are in our teacher community.

Happy Teaching!

~ Alex

|   | THE R(<br>sket I to 10 | W KAR | alk around the room. F<br>jects. Write how many |                              |
|---|------------------------|-------|-------------------------------------------------|------------------------------|
| A | В                      | C     | D                                               | E                            |
|   |                        |       |                                                 |                              |
|   |                        |       |                                                 |                              |
| F | G                      | Н     | I                                               | J                            |
|   |                        |       |                                                 |                              |
|   |                        |       |                                                 | ©The Kindergarten Connection |

|   | THE R(<br>ver I to 10 |      | alk around the room. F      | ind a card. Count the        |
|---|-----------------------|------|-----------------------------|------------------------------|
| A | В                     | c of | pjects. Write how many<br>D | in the correct box.<br>E     |
|   |                       |      |                             |                              |
|   |                       |      |                             |                              |
|   |                       |      |                             |                              |
|   |                       |      |                             |                              |
| F | G                     | Н    | I                           | J                            |
|   |                       |      |                             |                              |
|   |                       |      |                             |                              |
|   |                       |      |                             |                              |
|   |                       |      |                             | ©The Kindergarten Connection |

| COUNT | THE RO      | DOM Name_ |                                                  |                              |
|-------|-------------|-----------|--------------------------------------------------|------------------------------|
|       | ite I to IO | M W       | alk around the room. F<br>pjects. Write how many |                              |
| A     | В           | C A       | D                                                | E                            |
|       |             |           |                                                  |                              |
| F     | G           | Η         | I                                                | J                            |
|       |             |           |                                                  | ©The Kindergarten Connection |