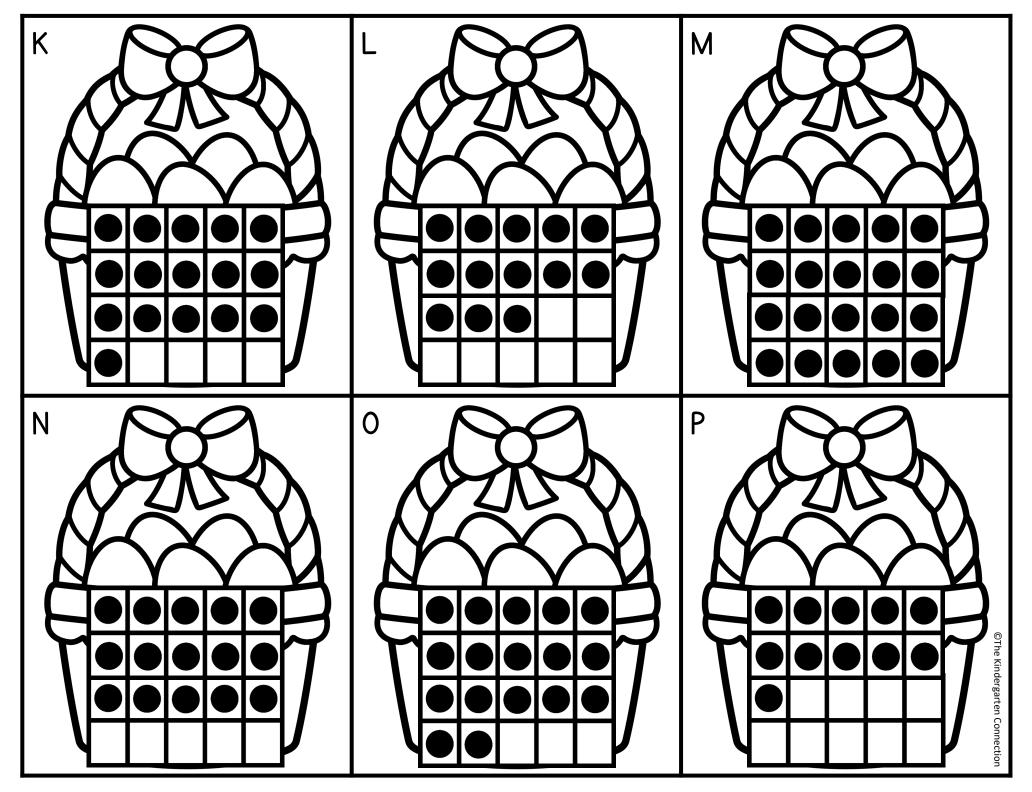

| COUNT THE ROOM Name |              |       |                                                   |                                   |  |
|---------------------|--------------|-------|---------------------------------------------------|-----------------------------------|--|
|                     | ket II to 20 | W key | /alk around the room. F<br>ojects. Write how many |                                   |  |
| Κ                   | L            | M     | N                                                 | 0                                 |  |
| Ρ                   | Q            | R     | S                                                 | T<br>©The Kindergarten Connection |  |