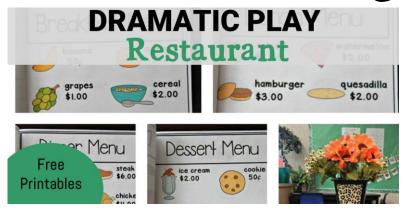

# Menu

#### Breakfast Menu

banana 50¢

orange 50¢

grapes \$1.00

cereal \$2.00

**\$2.00** 

muffin \$1.00

**bacon** \$1.00

egg \$1.00

#### Lunch Menu

salad \$2.00

watermelon \$2.00

hamburger \$3.00

quesadilla \$2.00

chicken \$2.00

Macaroni and cheese \$4.00

french fries \$1.00

corn \$1.00

#### Dinner Menu

spaghetti • \$5.00

**steak \$6.00** 

ham \$5.00

chicken \$4.00

**\$3.00** 

broccoli \$2.00

†aco \$3.00

pizza \$3.00

#### Dessert Menu

ice cream \$2.00

cookie √50¢

pie \$3.00

cupcake \$2.00

pudding \$1.00